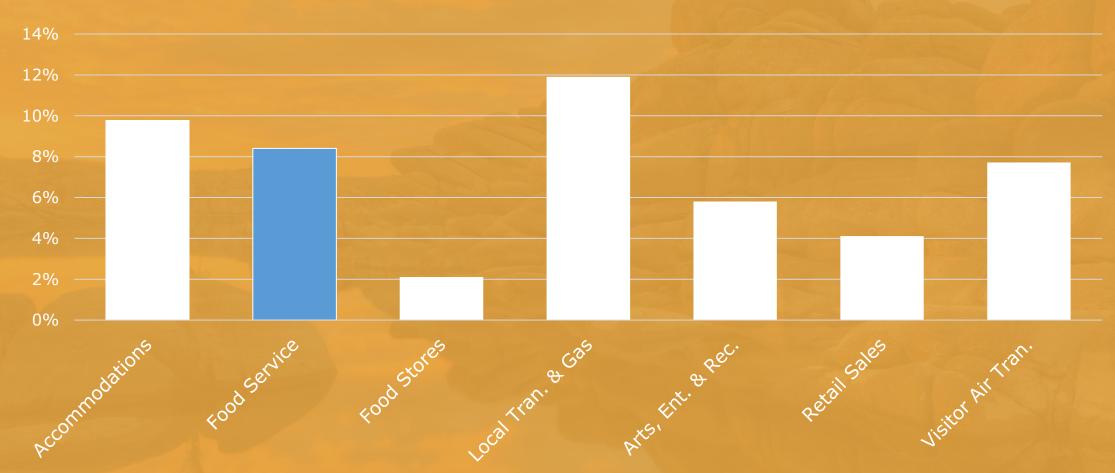

### Direct Travel Spending





## DIRECT TRAVEL SPENDING GENERATED IN 2018



BILLION



## Spending by Commodity Purchased YOY Growth



## Spending by Commodity Purchased YOY Growth



#### Transportation



## Spending by Commodity Purchased YOY Growth



#### Spending on Food Service



# Spending on Food Service - Pima County





SPENDING



JOBS



EARNINGS



TAXES

#### Local Taxes



#### Tax Revenue per Household

| Apache   | \$440   | Greenlee | \$250   | Pima       | \$510   |
|----------|---------|----------|---------|------------|---------|
| Cochise  | \$590   | La Paz   | \$1,420 | Pinal      | \$420   |
| Coconino | \$2,970 | Maricopa | \$850   | Santa Cruz | \$1,140 |
| Gila     | \$1,060 | Mohave   | \$630   | Yavapai    | \$880   |
| Graham   | \$500   | Navajo   | \$860   | Yuma       | \$750   |

### Earnings and Employment





#### OVERNIGHT VISITS IN 2018



# 455 HILLION



## Who spends the most in your destination?



## Who spends the most in your destination?



# Who spends the most in your destination?



##