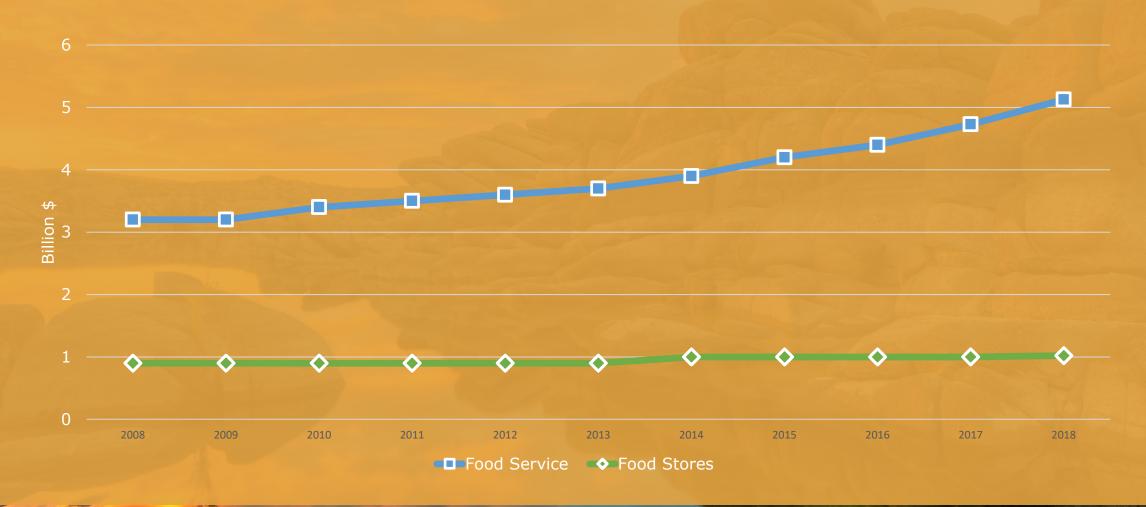

#### Spending on Food Service

# Spending on Food Service - Pima County

SPENDING

JOBS

EARNINGS

TAXES