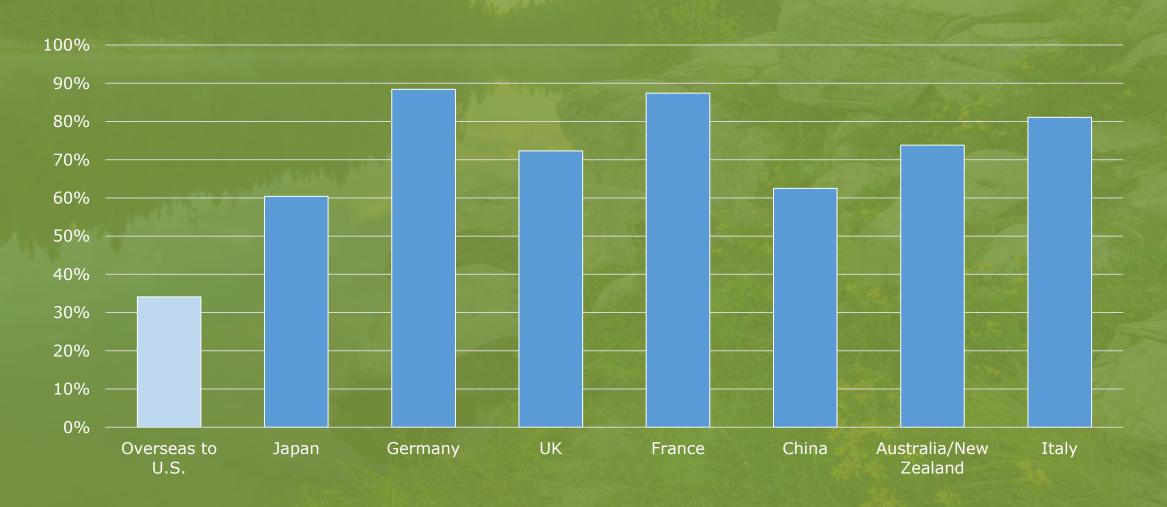

## INTERNATIONAL OVERNIGHT VISITS IN 2018

#### International Visitation to AZ

## Change in Visitation YOY