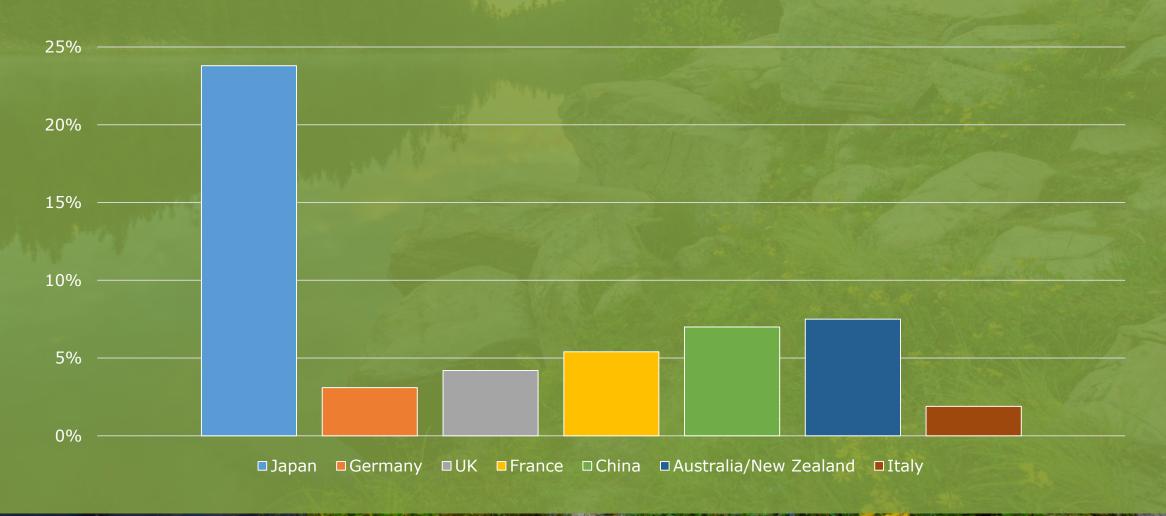

## Main Purpose - Leisure

## Main Purpose – Visit Friends/Family

## Main Purpose – Business

## Main Purpose – Education