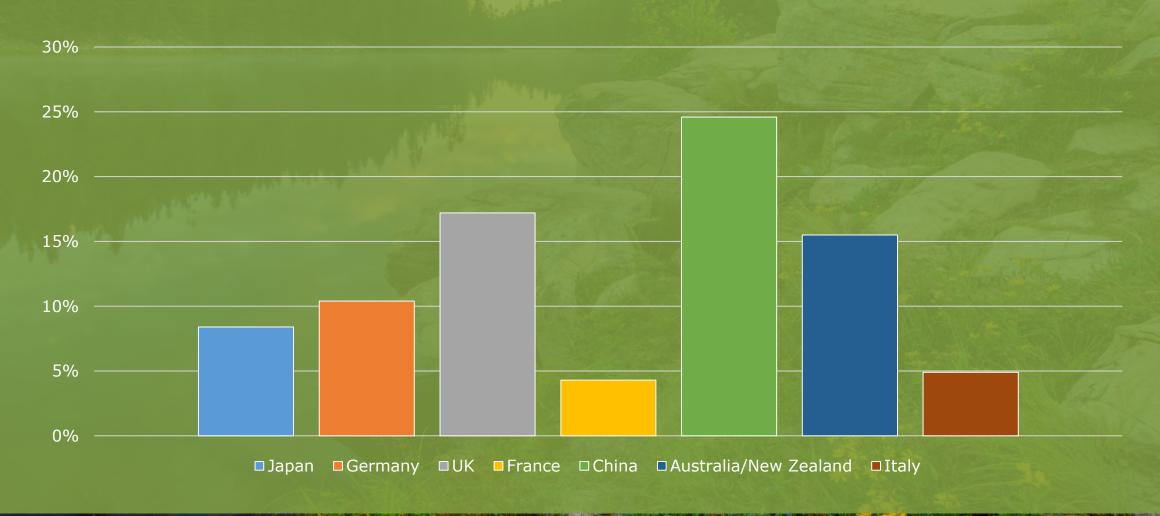

## Main Purpose - Leisure

## Main Purpose – Visit Friends/Family

## Main Purpose – Business

## Main Purpose – Education