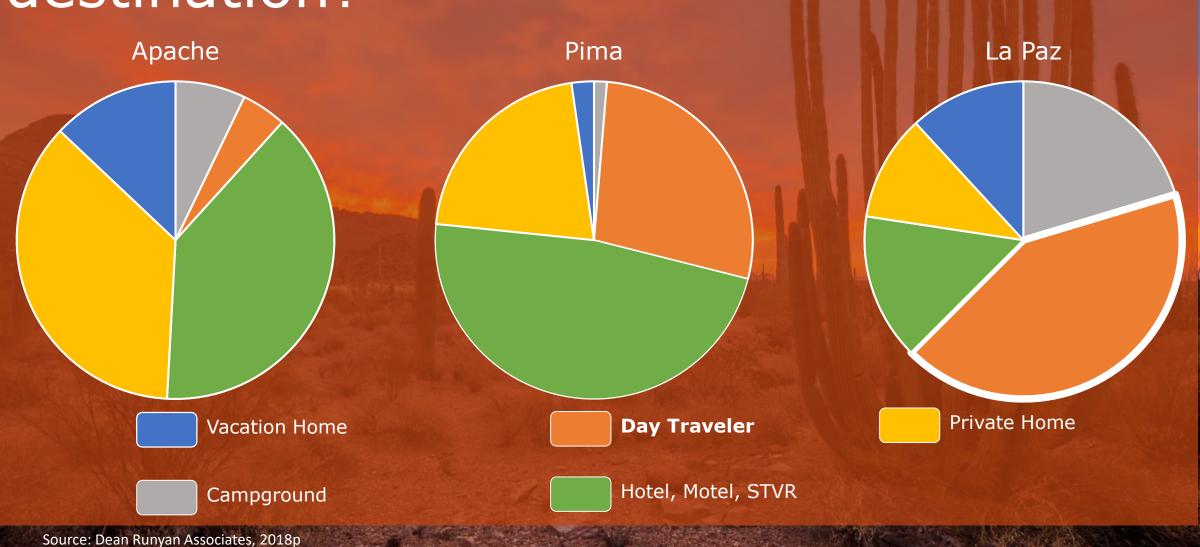

## Who spends the most in your destination?

# Who spends the most in your destination?