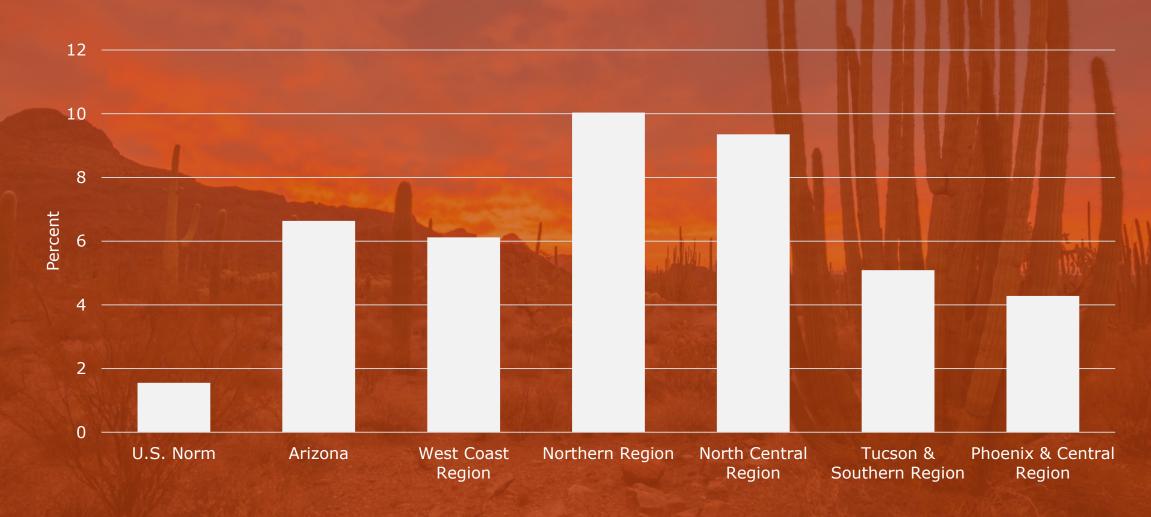

## Who spends the most in your destination?

# Who spends the most in your destination?