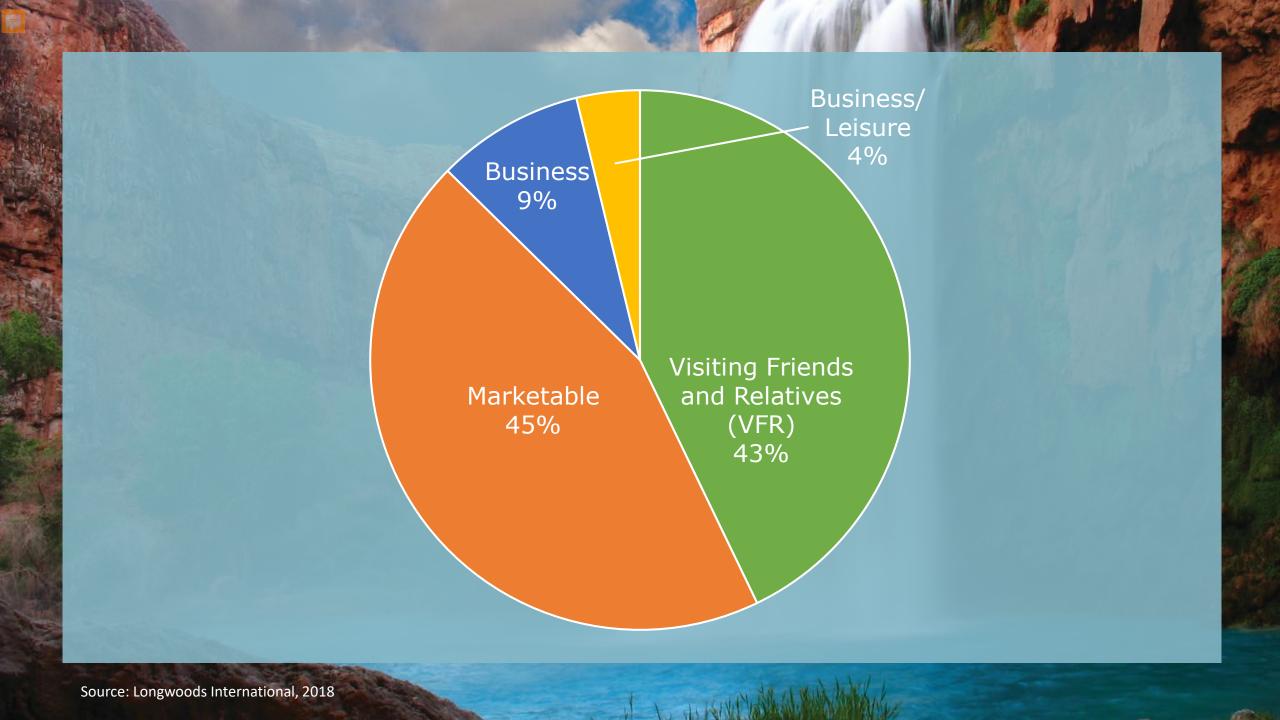

JOBS



EARNINGS



TAXES

#### Local Taxes



#### Tax Revenue per Household

| Apache   | \$440   | Greenlee | \$250   | Pima       | \$510   |
|----------|---------|----------|---------|------------|---------|
| Cochise  | \$590   | La Paz   | \$1,420 | Pinal      | \$420   |
| Coconino | \$2,970 | Maricopa | \$850   | Santa Cruz | \$1,140 |
| Gila     | \$1,060 | Mohave   | \$630   | Yavapai    | \$880   |
| Graham   | \$500   | Navajo   | \$860   | Yuma       | \$750   |

### Earnings and Employment





#### OVERNIGHT VISITS IN 2018



# 455 HILLION



## Who spends the most in your destination?



## Who spends the most in your destination?



# Who spends the most in your destination?



## Spending by Hotel Guests in La Paz









#### DOMESTIC VISITS IN 2018



# SSS SILLION





















## Travel Drivers to Arizona – Promote these!

State/National/Tribal parks

Diverse scenery

Offers something for the family

Great vacation for couples

Warm, friendly, welcoming people

Fun and relaxing place to visit

## Arizona Destination Differentiators – Maintain these!

American Indian experience

Old West

Outdoor Adventure

Good place to relax by the pool

Easy to fly to

#### Top Activities

Shopping

National/State Park

Landmark/Historic Site Casino

Hiking/Backpacking

Swimming

Bar/Nightclub

Museum

Fine/Upscale Dining

#### Top Activities

Shopping

Landmark/Historic Site

Casino

National/State Park Hiking/Backpacking

Swimming

Bar/Nightclub

Museum

Fine/Upscale Dining

\*Activities in which participation outpaces the national average by 5% or more.