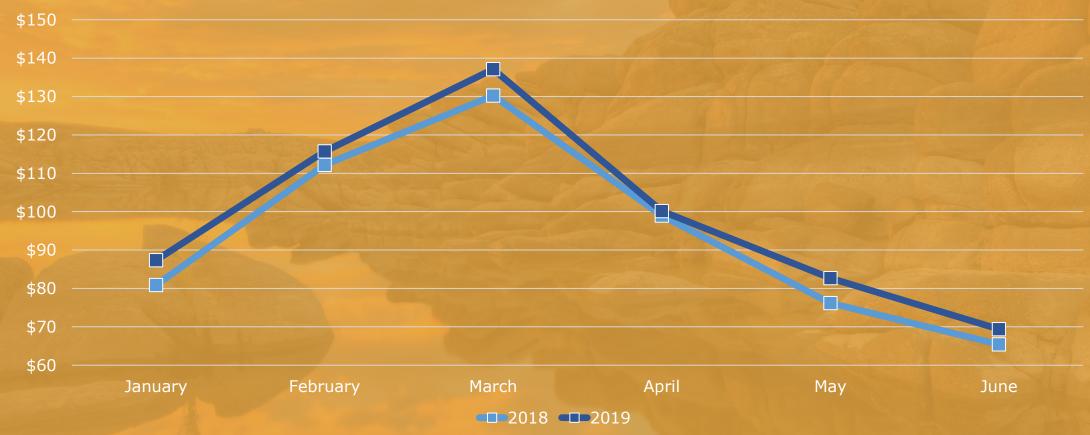

ation



#### Activities - Overseas



□ 2018 Overseas to U.S. □2018 Overseas to AZ

## National Parks/Monuments



## Top Activities

#### Japan

- National Parks
- Guided Tours
  - Casino

#### Germany

- National Parks
- Small Towns/Countryside
  - Historical Locations

## Top Activities

#### **United Kingdom**

- National Parks
- Small Towns/Countryside
  - Historical Locations

#### **France**

- National Parks
- Amusement/Theme Parks
- Small Towns/Countryside

## Top Activities

#### China

- Shopping
- National Parks
  - Fine Dining
- Small Towns/Countryside

#### Australia

- National Parks
- Small Towns/Countryside
  - Historical Locations



#### NATIONAL PARKS



0.8%

#### **AIRPORTS**



4.0%

#### STATE PARKS





#### **GROSS SALES**



5.5%



## LODGING – Arizona RevPAR





## Quarterly Domestic Visitation



## International Visa Card Spending Q1 (Jan-Mar 2019)



Source: VisaVUE





# How much of your spending was done in cash?