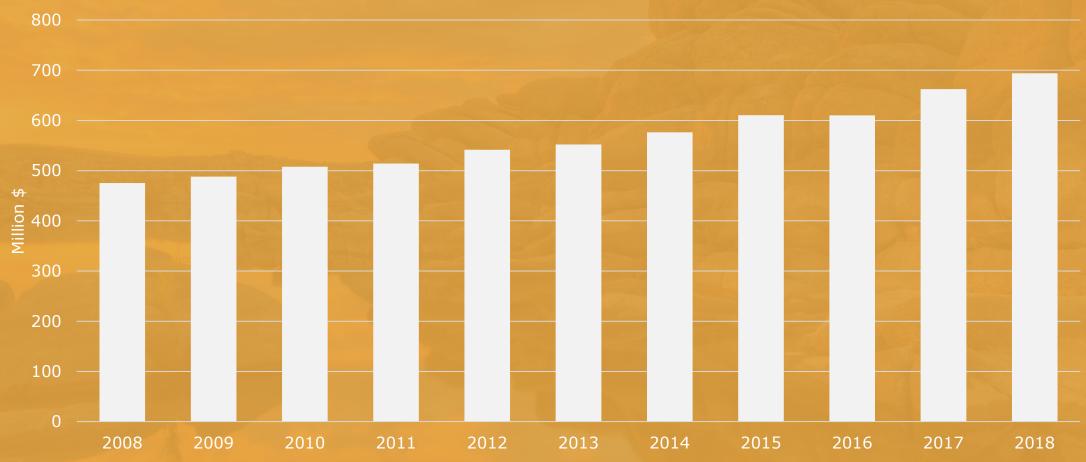

#### Spending on Food Service

# Spending on Food Service - Pima County

SPENDING

JOBS

EARNINGS

TAXES