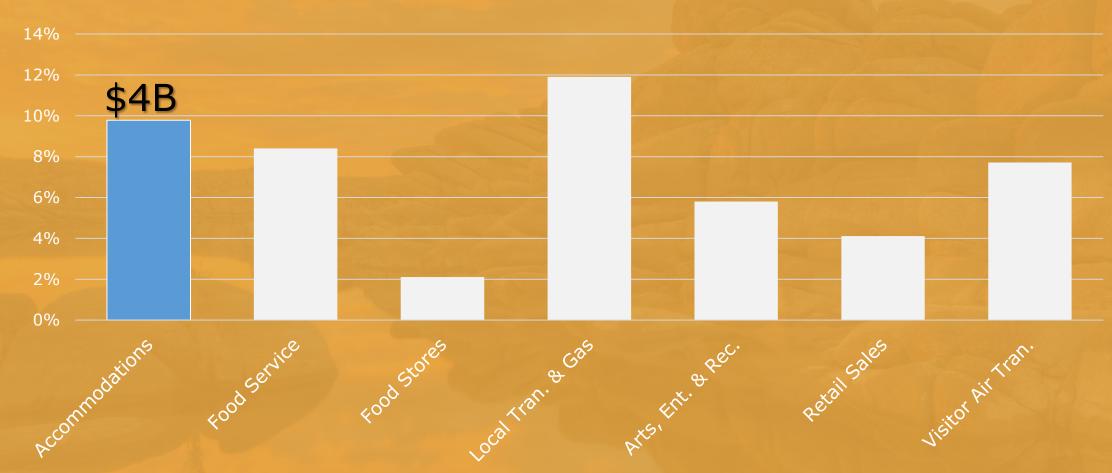

### Direct Travel Spending





## DIRECT TRAVEL SPENDING GENERATED IN 2018



BILLION



## Spending by Commodity Purchased YOY Growth



## Spending by Commodity Purchased YOY Growth



#### Transportation



## Spending by Commodity Purchased YOY Growth



#### Spending on Food Service



# Spending on Food Service - Pima County





SPENDING



JOBS



EARNINGS



TAXES

#### Local Taxes



#### Tax Revenue per Household

| Apache   | \$440   | Greenlee | \$250   | Pima       | \$510   |
|----------|---------|----------|---------|------------|---------|
| Cochise  | \$590   | La Paz   | \$1,420 | Pinal      | \$420   |
| Coconino | \$2,970 | Maricopa | \$850   | Santa Cruz | \$1,140 |
| Gila     | \$1,060 | Mohave   | \$630   | Yavapai    | \$880   |
| Graham   | \$500   | Navajo   | \$860   | Yuma       | \$750   |

### Earnings and Employment





#### OVERNIGHT VISITS IN 2018



# 455 HILLION



## Who spends the mos