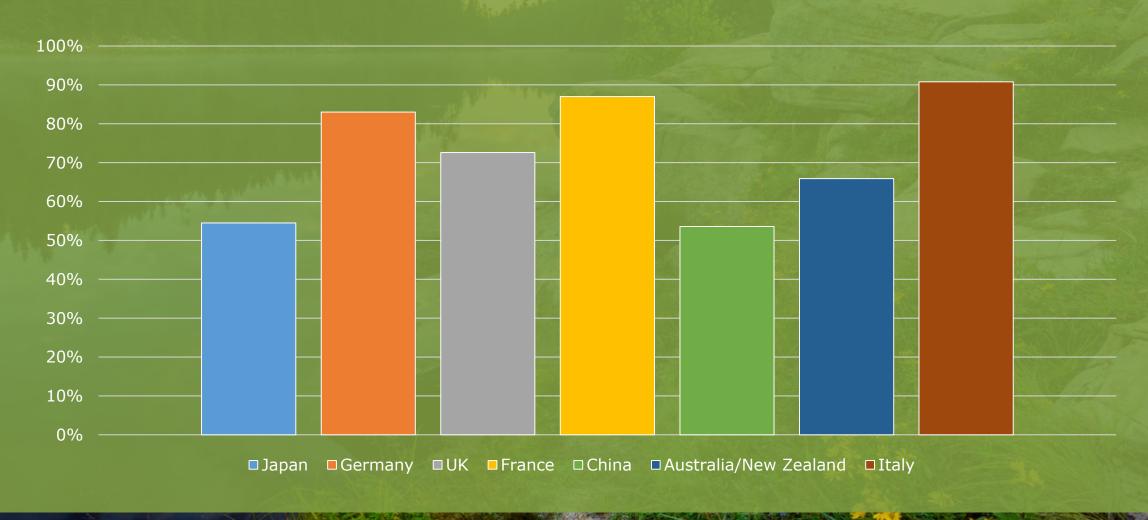

## Main Purpose - Leisure

## Main Purpose – Visit Friends/Family

## Main Purpose – Business

## Main Purpose – Education