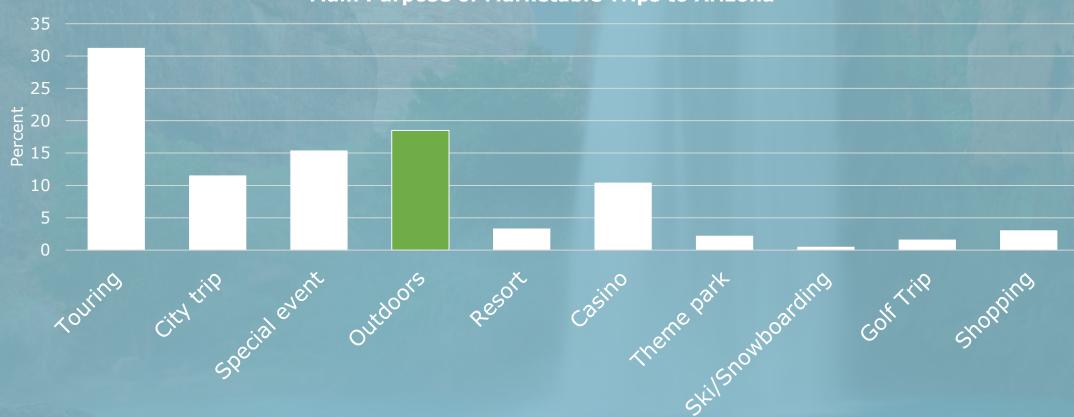

ARNINGS



TAXES

#### Local Taxes



#### Tax Revenue per Household

| Apache   | \$440   | Greenlee | \$250   | Pima       | \$510   |
|----------|---------|----------|---------|------------|---------|
| Cochise  | \$590   | La Paz   | \$1,420 | Pinal      | \$420   |
| Coconino | \$2,970 | Maricopa | \$850   | Santa Cruz | \$1,140 |
| Gila     | \$1,060 | Mohave   | \$630   | Yavapai    | \$880   |
| Graham   | \$500   | Navajo   | \$860   | Yuma       | \$750   |

### Earnings and Employment





#### OVERNIGHT VISITS IN 2018



# 455 HILLION



## Who spends the most in your destination?



## Who spends the most in your destination?



# Who spends the most in your destination?



## Spending by Hotel Guests in La Paz









#### DOMESTIC VISITS IN 2018



# SSS SILLION





















## Travel Drivers to Arizona – Promote these!

State/National/Tribal parks

Diverse scenery

Offers something for the family

Great vacation for couples

Warm, friendly, welcoming people

Fun and relaxing place to visit

## Arizona Destination Differentiators – Maintain these!

American Indian experience

Old West

Outdoor Adventure

Good place to relax by the pool

Easy to fly to

#### Top Activities

Shopping

National/State Park

Landmark/Historic Site Casino

Hiking/Backpacking

Swimming

Bar/Nightclub

Museum

Fine/Upscale Dining

#### Top Activities

Shopping

Landmark/Historic Site

Casino

National/State Park Hiking/Backpacking

Swimming

Bar/Nightclub

Museum

Fine/Upscale Dining

\*Activities in which participation outpaces the national average by 5% or more.







###