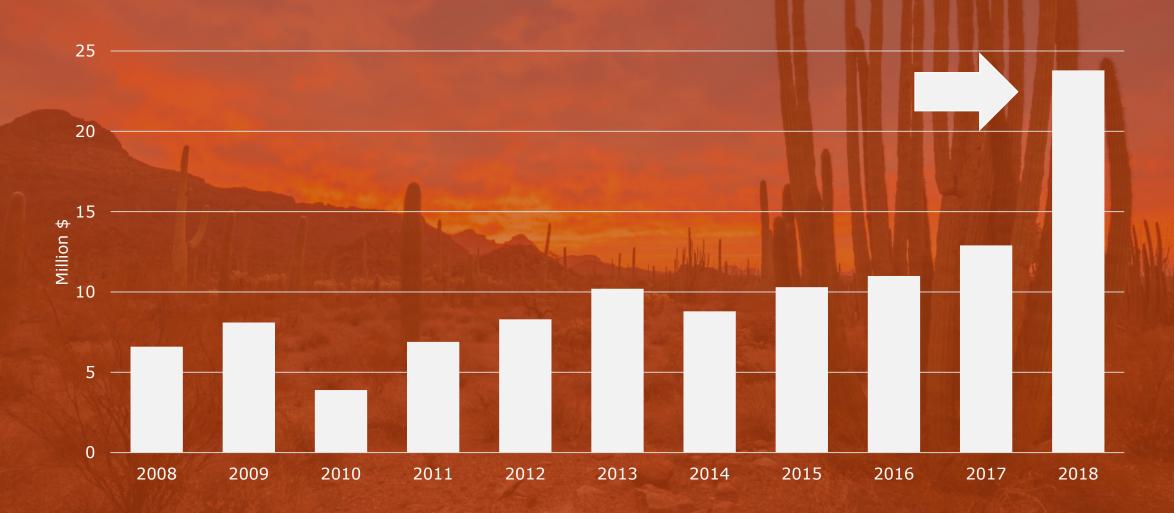

Spending on Food Service - Pima County





SPENDING



JOBS



EARNINGS



TAXES

#### Local Taxes



#### Tax Revenue per Household

| Apache   | \$440   | Greenlee | \$250   | Pima       | \$510   |
|----------|---------|----------|---------|------------|---------|
| Cochise  | \$590   | La Paz   | \$1,420 | Pinal      | \$420   |
| Coconino | \$2,970 | Maricopa | \$850   | Santa Cruz | \$1,140 |
| Gila     | \$1,060 | Mohave   | \$630   | Yavapai    | \$880   |
| Graham   | \$500   | Navajo   | \$860   | Yuma       | \$750   |

### Earnings and Employment





#### OVERNIGHT VISITS IN 2018



# 455 HILLION



## Who spends the most in your destination?



## Who spends the most in your destination?



# Who spends the most in your destination?



## Spending by Hotel Guests in La Paz









#### DOMESTIC VISITS IN 2018



# SSS SILLION





















## Travel Drivers to Arizona – Promote these!

State/National/Tribal parks

Diverse scenery

Offers something for the family

Great vacation for couples

Warm, friendly, welcoming people

Fun and relaxing place to visit

## Arizona Destination Differentiators – Maintain these!

American Indian experience

Old West

Outdoor Adventure

Good place to relax by the pool

Easy to fly to

#### Top Activities

Shopping

National/State Park

Landmark/Historic Site Casino

Hiking/Backpacking

Swimming

Bar/Nightclub

Museum

Fine/Upscale Dining

#### Top Activities

Shopping

Landmark/Historic Site

Casino

National/State Park Hiking/Backpacking

Swimming

Bar/Nightclub

Museum

Fine/Upscale Dining

\*Activities in which part