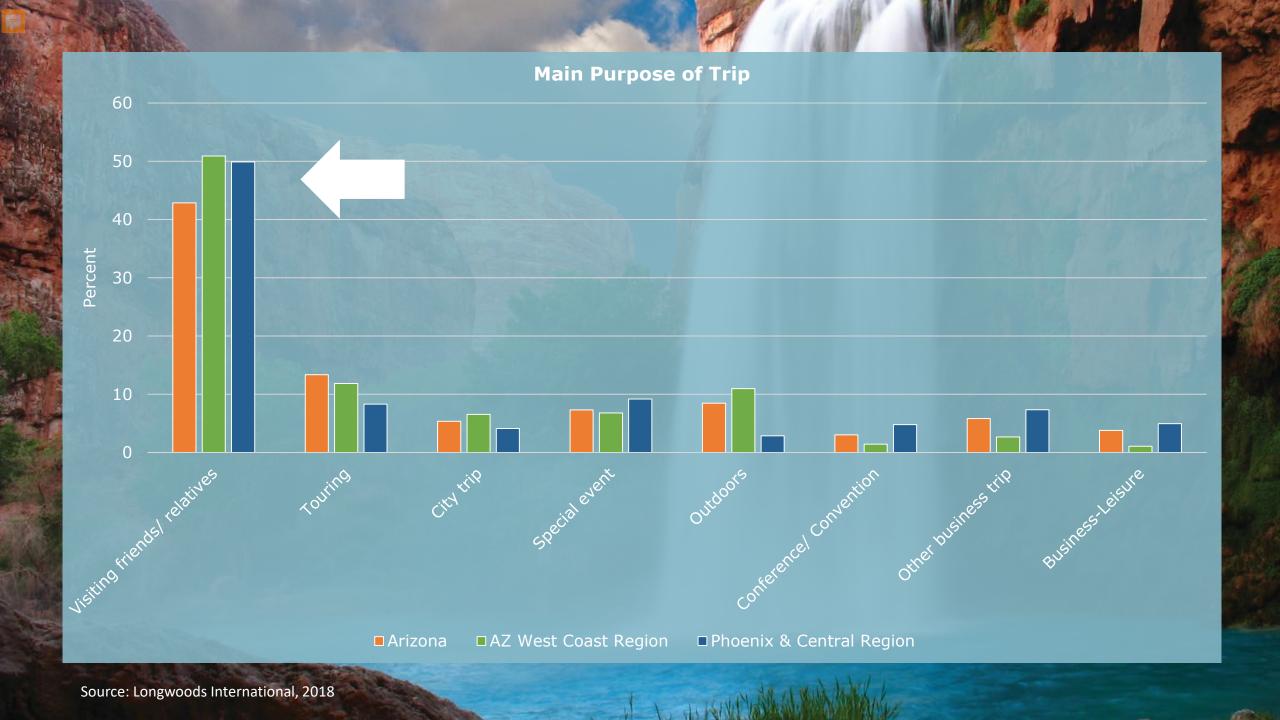

OBS



EARNINGS



TAXES

#### Local Taxes



#### Tax Revenue per Household

| Apache   | \$440   | Greenlee | \$250   | Pima       | \$510   |
|----------|---------|----------|---------|------------|---------|
| Cochise  | \$590   | La Paz   | \$1,420 | Pinal      | \$420   |
| Coconino | \$2,970 | Maricopa | \$850   | Santa Cruz | \$1,140 |
| Gila     | \$1,060 | Mohave   | \$630   | Yavapai    | \$880   |
| Graham   | \$500   | Navajo   | \$860   | Yuma       | \$750   |

### Earnings and Employment





#### OVERNIGHT VISITS IN 2018



# 455 HILLION



## Who spends the most in your destination?



## Who spends the most in your destination?



# Who spends the most in your destination?



## Spending by Hotel Guests in La Paz









#### DOMESTIC VISITS IN 2018



# SSS SILLION





















## Travel Drivers to Arizona – Promote these!

State/National/Tribal parks

Diverse scenery

Offers something for the family

Great vacation for couples

Warm, friendly, welcoming people

Fun and relaxing place to visit

## Arizona Destination Differentiators – Maintain these!

American Indian experience

Old West

Outdoor Adventure

Good place to relax by the pool

Easy to fly to

#### Top Activities

Shopping

National/State Park

Landmark/Historic Site Casino

Hiking/Backpacking

Swimming

Bar/Nightclub

Museum

Fine/Upscale Dining

#### Top Activities

Shopping

Landmark/Historic Site

Casino

National/State Park Hiking/Backpacking

Swimming

Bar/Nightclub

Museum

Fine/Upscale Dining

\*Activities in which participation outpaces the national average by 5% or more.