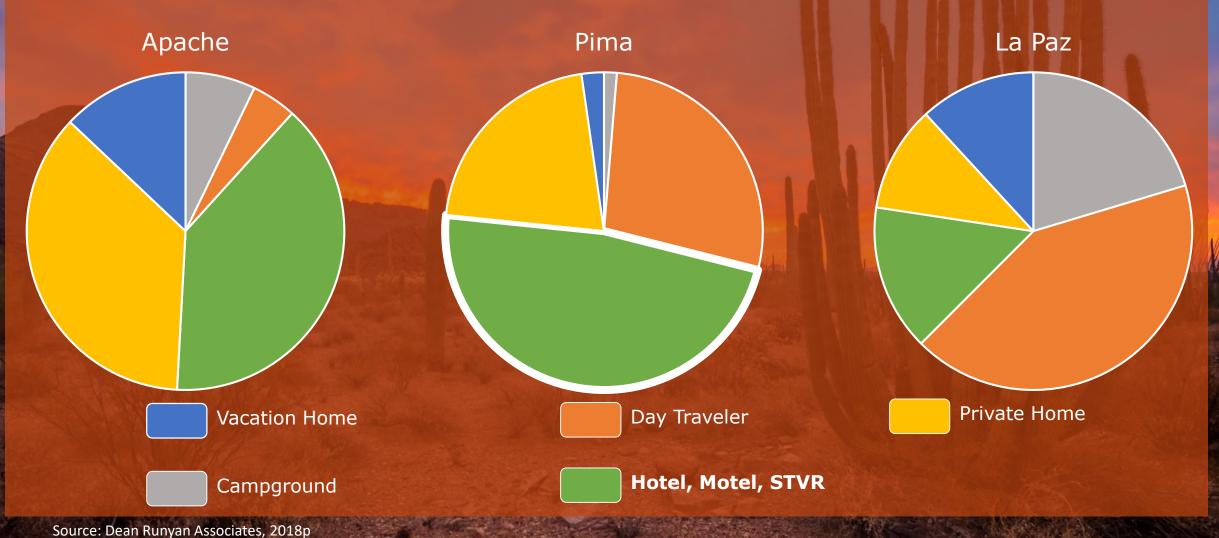

## Who spends the most in your destination?

# Who spends the most in your destination?