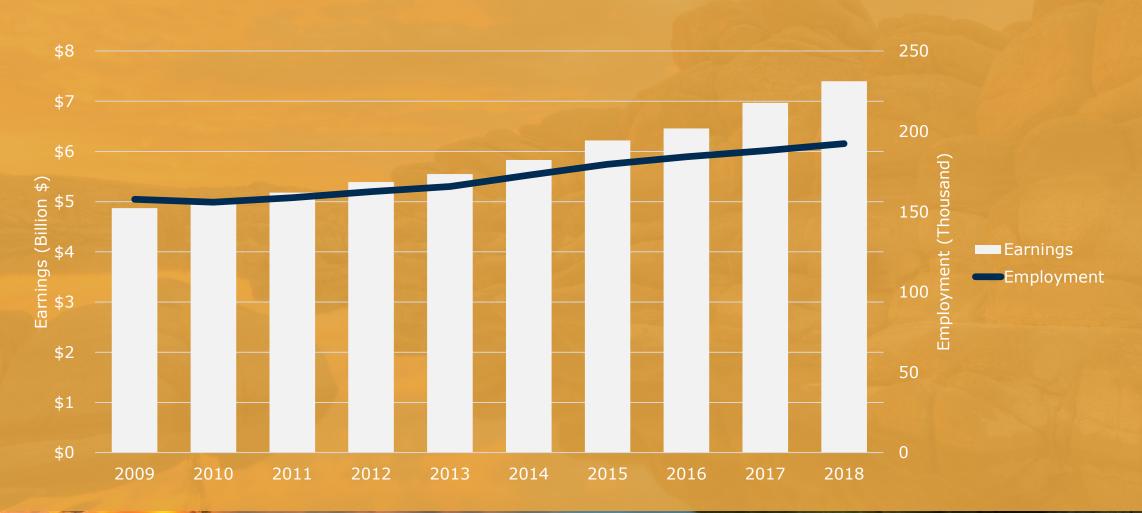

RATED IN 2018



BILLION



## Spending by Commodity Purchased YOY Growth



## Spending by Commodity Purchased YOY Growth



#### Transportation



## Spending by Commodity Purchased YOY Growth



#### Spending on Food Service



# Spending on Food Service - Pima County





SPENDING



JOBS



EARNINGS



TAXES

#### Local Taxes



#### Tax Revenue per Household

| Apache   | \$440   | Greenlee | \$250   | Pima       | \$510   |
|----------|---------|----------|---------|------------|---------|
| Cochise  | \$590   | La Paz   | \$1,420 | Pinal      | \$420   |
| Coconino | \$2,970 | Maricopa | \$850   | Santa Cruz | \$1,140 |
| Gila     | \$1,060 | Mohave   | \$630   | Yavapai    | \$880   |
| Graham   | \$500   | Navajo   | \$860   | Yuma       | \$750   |

### Earnings and Employment





#### OVERNIGHT VISITS IN 2018



# 455 HILLION



## Who spends the most in your destination?



## Who spends the most in your destination?



# Who spends the most in your destination?



## Spending by Hotel Guests in La Paz









#### DOMESTIC VISITS IN 2018



# SSS SILLION





















## Travel Drivers to Arizona – Promote these!

State/National/Tribal parks

Diverse scenery

Offers something for the family

Great vacation for couples

Warm, friendly, welcoming people

Fun and relaxing place to visit

## Arizona Destination Differentiators – Maintain these!

American Indian experience

Old West

Outdoor Adventure

Good place to relax by the pool

Easy to fly to

#### Top Activities

Shopping

National/State Park

Landmark/Historic Site Casino

Hiking/Backpacking

Swim