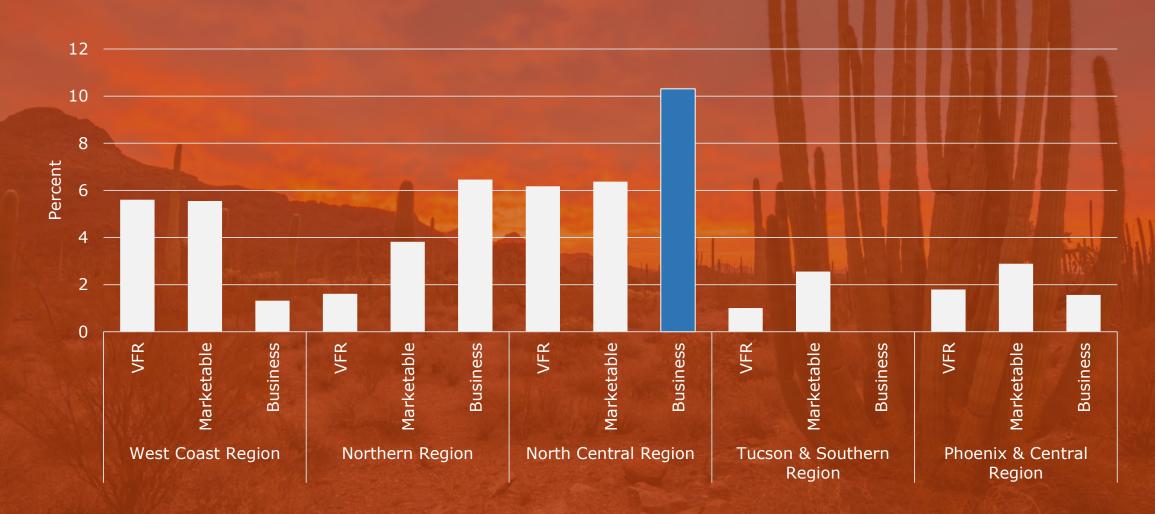

## Who spends the most in your destination?

# Who spends the most in your destination?