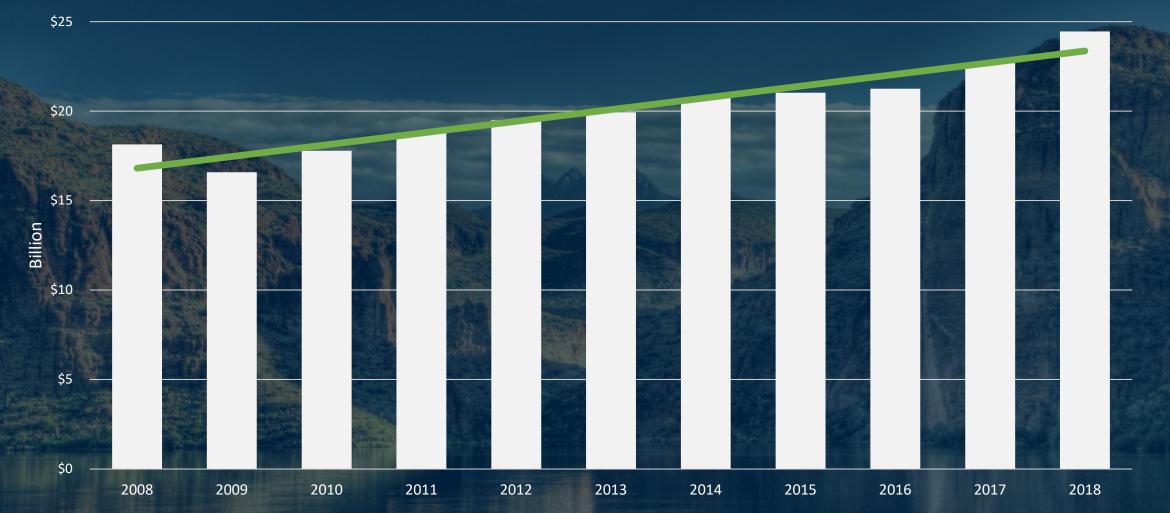

### Direct Travel Spending





## DIRECT TRAVEL SPENDING GENERATED IN 2018



BILLION



## Spending by Commodity Purchased YOY Growth



## Spending by Commodity Purchased YOY Growth



#### Transportation



## Spending by Commodity Purchased YOY Growth



#### Spending on Food Service



# Spending on Food Service - Pima County





SPENDING



JOBS



EARNINGS



TAXES

#### Local Taxes



#### Tax Revenue per Household

| Apache   | \$440   | Greenlee | \$250   | Pima       | \$510   |
|----------|---------|----------|---------|------------|---------|
| Cochise  | \$590   | La Paz   | \$1,420 | Pinal      | \$420   |
| Coconino | \$2,970 | Maricopa | \$850   | Santa Cruz | \$1,140 |
| Gila     | \$1,060 | Mohave   | \$630   | Yavapai    | \$880   |
| Graham   | \$500   | Navajo   | \$860   | Yuma       | \$750