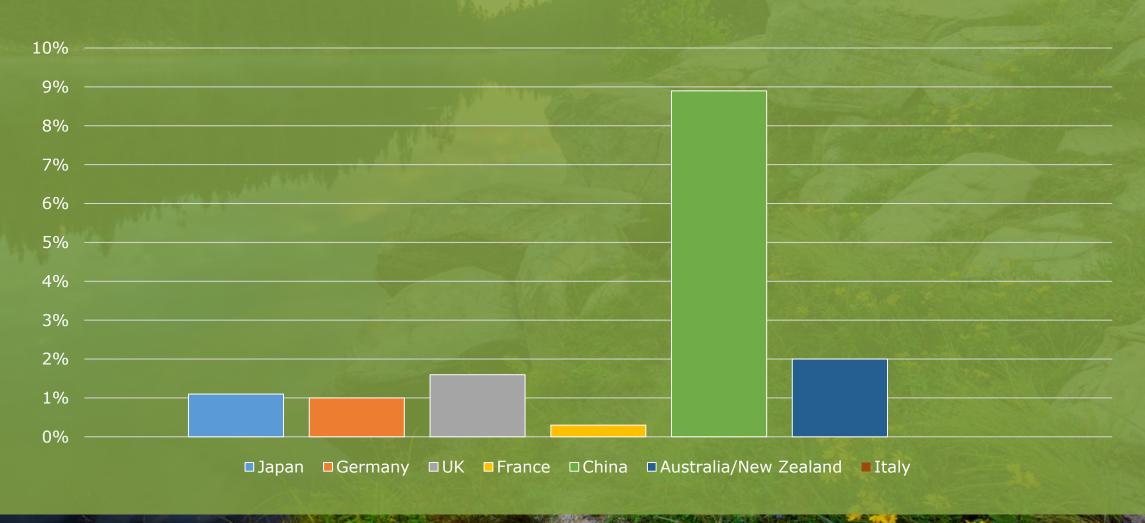

## Main Purpose - Leisure

## Main Purpose – Visit Friends/Family

## Main Purpose – Business

## Main Purpose – Education