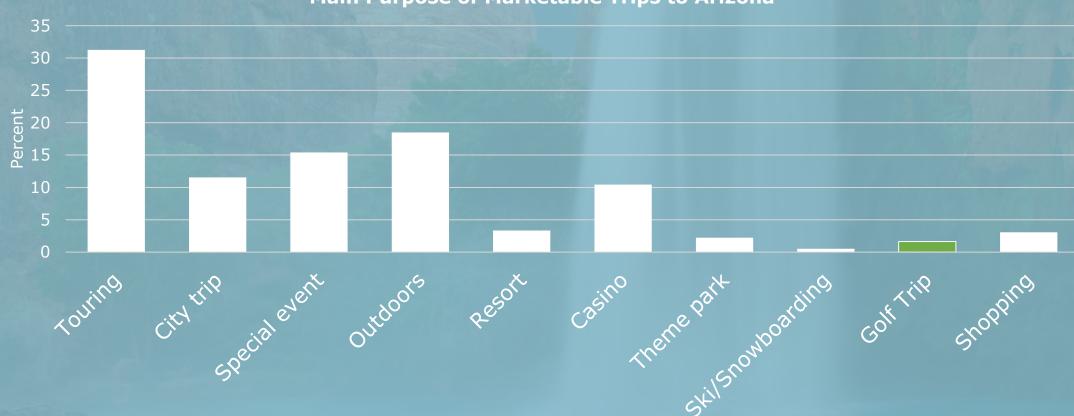

NGS



TAXES

#### Local Taxes



#### Tax Revenue per Household

| Apache   | \$440   | Greenlee | \$250   | Pima       | \$510   |
|----------|---------|----------|---------|------------|---------|
| Cochise  | \$590   | La Paz   | \$1,420 | Pinal      | \$420   |
| Coconino | \$2,970 | Maricopa | \$850   | Santa Cruz | \$1,140 |
| Gila     | \$1,060 | Mohave   | \$630   | Yavapai    | \$880   |
| Graham   | \$500   | Navajo   | \$860   | Yuma       | \$750   |

### Earnings and Employment





#### OVERNIGHT VISITS IN 2018



# 455 HILLION



## Who spends the most in your destination?



## Who spends the most in your destination?



# Who spends the most in your destination?



## Spending by Hotel Guests in La Paz









#### DOMESTIC VISITS IN 2018



# SSS SILLION





















## Travel Drivers to Arizona – Promote these!

State/National/Tribal parks

Diverse scenery

Offers something for the family

Great vacation for couples

Warm, friendly, welcoming people

Fun and relaxing place to visit

## Arizona Destination Differentiators – Maintain these!

American Indian experience

Old West

Outdoor Adventure

Good place to relax by the pool

Easy to fly to

#### Top Activities

Shopping

National/State Park

Landmark/Historic Site Casino

Hiking/Backpacking

Swimming

Bar/Nightclub

Museum

Fine/Upscale Dining

#### Top Activities

Shopping

Landmark/Historic Site

Casino

National/State Park Hiking/Backpacking

Swimming

Bar/Nightclub

Museum

Fine/Upscale Dining

\*Activities in which participation outpaces the national average by 5% or more.







#### **