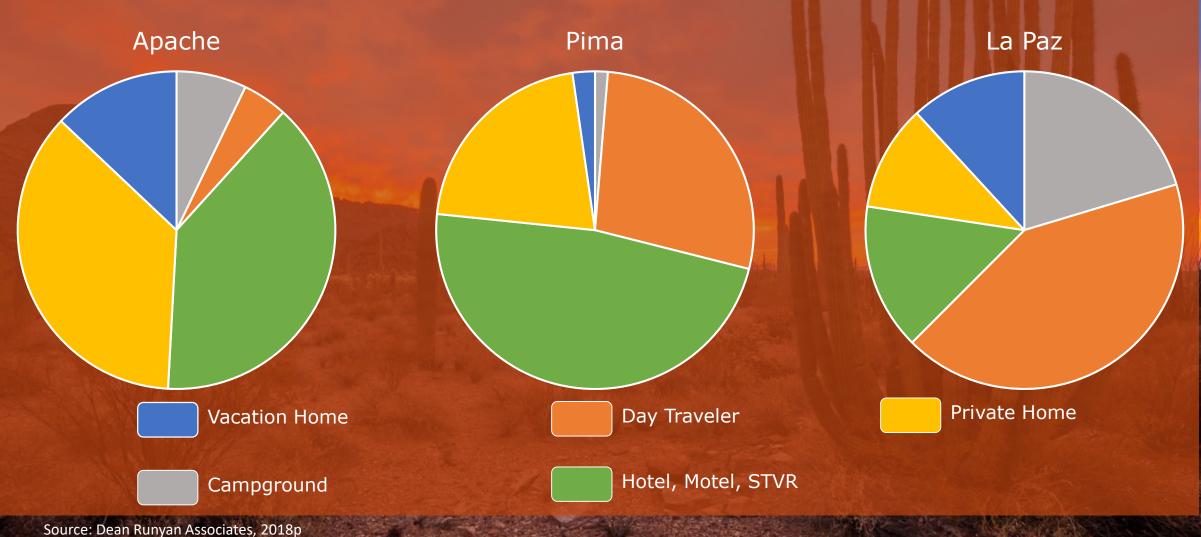

## Who spends the most in your destination?

# Who spends the most in your destination?