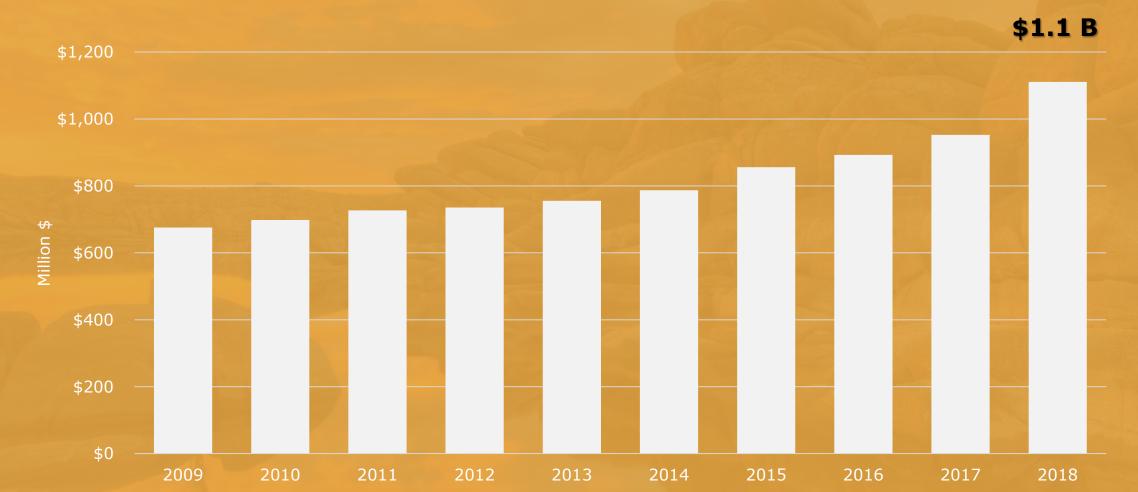

### Direct Travel Spending





## DIRECT TRAVEL SPENDING GENERATED IN 2018



BILLION



## Spending by Commodity Purchased YOY Growth



## Spending by Commodity Purchased YOY Growth



#### Transportation



## Spending by Commodity Purchased YOY Growth



#### Spending on Food Service



# Spending on Food Service - Pima County





SPENDING



JOBS



EARNINGS



TAXES

#### Local Taxes



#### Tax Revenue per Household

| Apache   | \$440   | Greenlee | \$250   | Pima       | \$510   |
|----------|---------|----------|---------|------------|---------|
| Cochise  | \$590   | La Paz   | \$1,420 | Pinal      | \$420   |
| Coconino | \$2,970 | Maricopa | \$850   | Santa Cruz | \$1,140 |
| Gila     | \$1,060 | Mohave   | \$630   | Yavapai    | \$880   |
| Graham   | \$500   | Navajo   | \$860   | Yuma       | \$750   |

### Earnings and Employment





#### OVERNIGHT VISITS IN 2018



# 455 HILLION



## Who spends the most in your destination?



## Who spends the most in your destination?



# Who spends the most in your destination?



## Spending by Hotel Guests in La Paz









#### DOMESTIC VISITS IN 2018



# SSS SILLION





















## Travel Drivers to Arizo