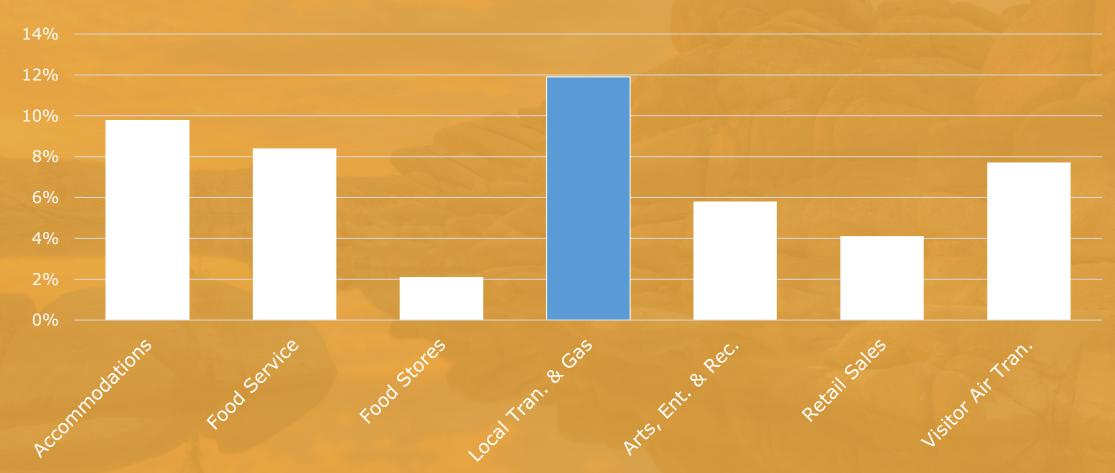

### Direct Travel Spending





## DIRECT TRAVEL SPENDING GENERATED IN 2018



BILLION



## Spending by Commodity Purchased YOY Growth



## Spending by Commodity Purchased YOY Growth



#### Transportation



## Spending by Commodity Purchased YOY Growth



#### Spending on Food Service



# Spending on Food Service - Pima County





SPENDING



JOBS



EARNINGS



TAXES

#### Local Taxes



#### Tax Revenue per Household

| Apache   | \$440   | Greenlee | \$250   | Pima       | \$510   |
|----------|---------|----------|---------|------------|---------|
| Cochise  | \$590   | La Paz   | \$1,420 | Pinal      | \$420   |
| Coconino | \$2,970 | Maricopa | \$850   | Santa Cruz | \$1,140 |
| Gila     | \$1,060 | Mohave   | \$630   | Yavapai    | \$880   |
| Graham   | \$500   | Navajo   | \$860   | Yuma       | \$750   |

### Earnings and Employment





#### OVERNIGHT VISITS IN 2018



# 455 HILLION



## Who spends the most in your destination?



## Who spends the most