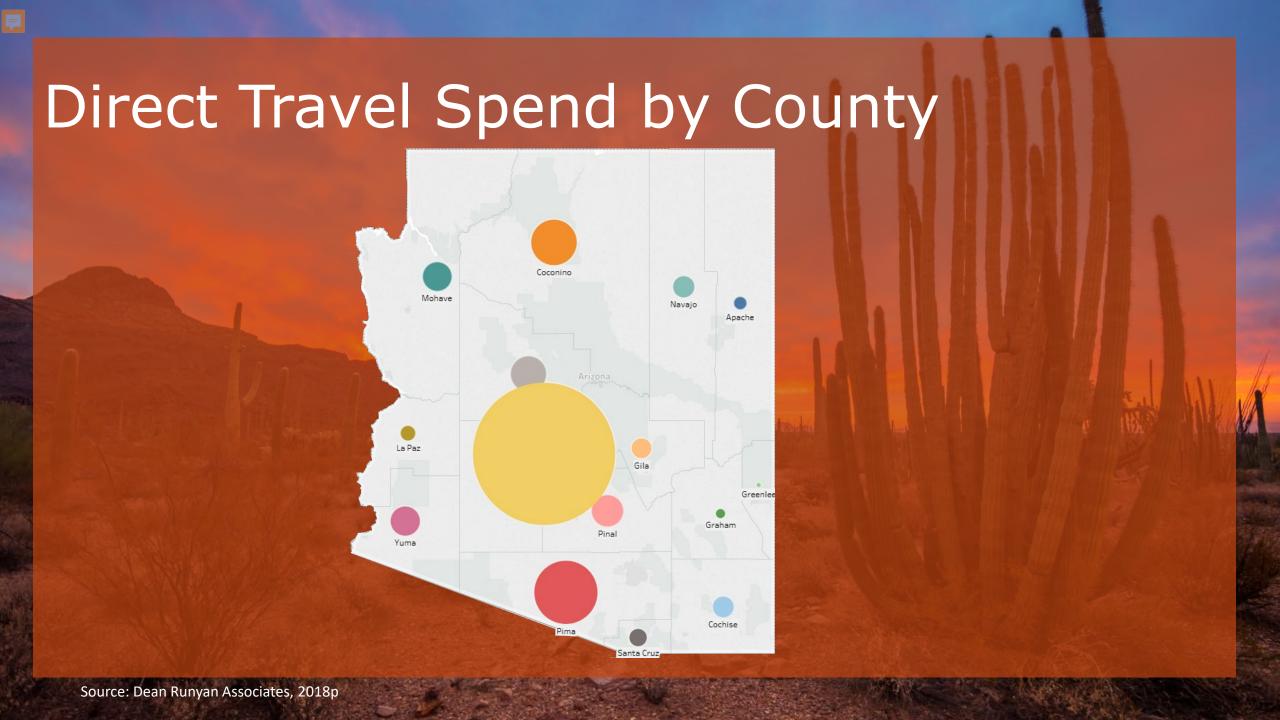

ending on Food Service - Pima County





SPENDING



JOBS



EARNINGS



TAXES

#### Local Taxes



#### Tax Revenue per Household

| Apache   | \$440   | Greenlee | \$250   | Pima       | \$510   |
|----------|---------|----------|---------|------------|---------|
| Cochise  | \$590   | La Paz   | \$1,420 | Pinal      | \$420   |
| Coconino | \$2,970 | Maricopa | \$850   | Santa Cruz | \$1,140 |
| Gila     | \$1,060 | Mohave   | \$630   | Yavapai    | \$880   |
| Graham   | \$500   | Navajo   | \$860   | Yuma       | \$750   |

### Earnings and Employment





#### OVERNIGHT VISITS IN 2018



# 455 HILLION



## Who spends the most in your destination?



## Who spends the most in your destination?



# Who spends the most in your destination?



## Spending by Hotel Guests in La Paz









#### DOMESTIC VISITS IN 2018



# SSS SILLION





















## Travel Drivers to Arizona – Promote these!

State/National/Tribal parks

Diverse scenery

Offers something for the family

Great vacation for couples

Warm, friendly, welcoming people

Fun and relaxing place to visit

## Arizona Destination Differentiators – Maintain these!

American Indian experience

Old West

Outdoor Adventure

Good place to relax by the pool

Easy to fly to

#### Top Activities

Shopping

National/State Park

Landmark/Historic Site Casino

Hiking/Backpacking

Swimming

Bar/Nightclub

Museum

Fine/Upscale Dining

#### Top Activities

Shopping

Landmark/Historic Site

Casino

National/State Park Hiking/Backpacking

Swimming

Bar/Nightclub

Museum

Fine/Upscale Dining

\*Activities in which partic