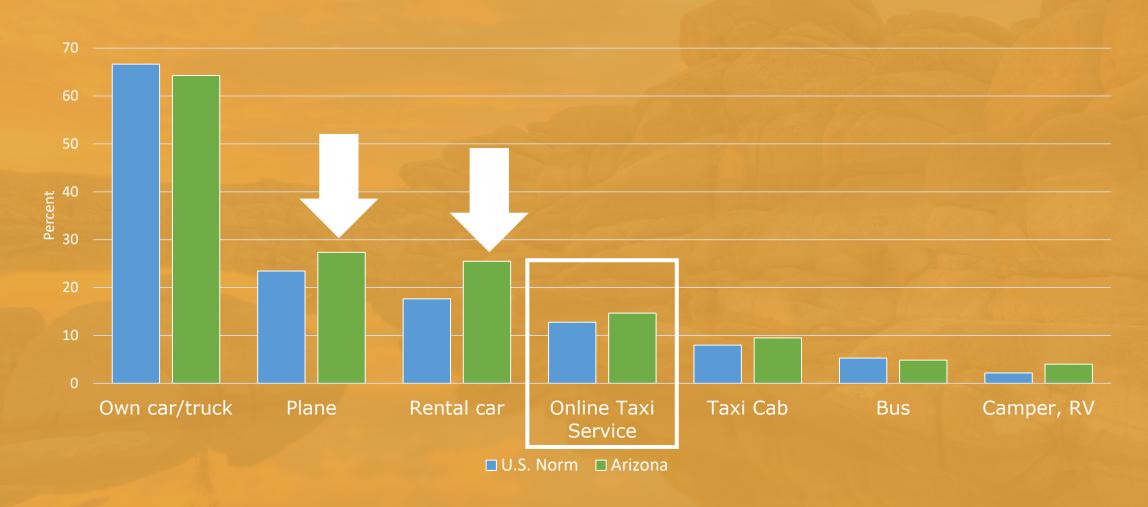

### Direct Travel Spending





## DIRECT TRAVEL SPENDING GENERATED IN 2018



BILLION



## Spending by Commodity Purchased YOY Growth



## Spending by Commodity Purchased YOY Growth



#### Transportation



## Spending by Commodity Purchased YOY Growth



#### Spending on Food Service



# Spending on Food Service - Pima County





SPENDING



JOBS



EARNINGS



TAXES

#### Local Taxes



#### Tax Revenue per Household

| Apache   | \$440   | Greenlee | \$250   | Pima       | \$510   |
|----------|---------|----------|---------|------------|---------|
| Cochise  | \$590   | La Paz   | \$1,420 | Pinal      | \$420   |
| Coconino | \$2,970 | Maricopa | \$850   | Santa Cruz | \$1,140 |
| Gila     | \$1,060 | Mohave   | \$630   | Yavapai    | \$880   |
| Graham   | \$500   | Navajo   | \$860   | Yuma       | \$750   |

### Earnings and Employment





#### OVERNIGHT VISITS IN 2018



# 455 HILLION



## Who spends the most in your destination?



## Who spends the most in your destination?