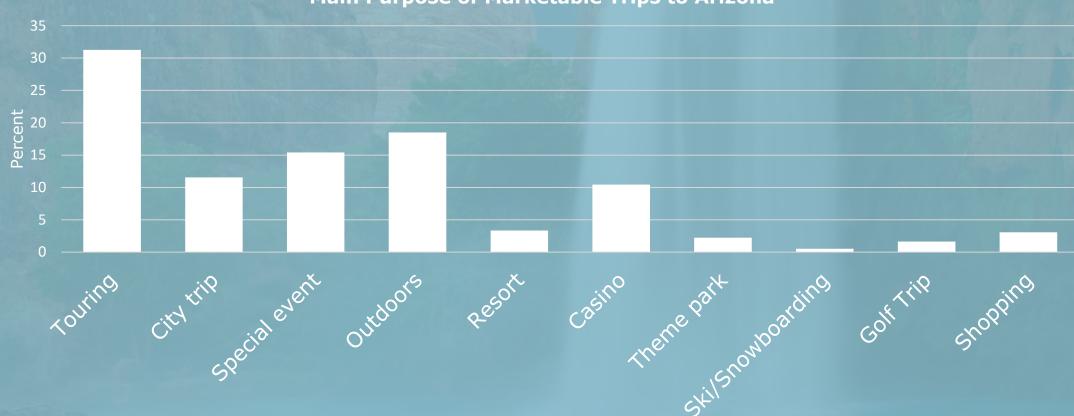

EARNINGS



TAXES

#### Local Taxes



#### Tax Revenue per Household

| Apache   | \$440   | Greenlee | \$250   | Pima       | \$510   |
|----------|---------|----------|---------|------------|---------|
| Cochise  | \$590   | La Paz   | \$1,420 | Pinal      | \$420   |
| Coconino | \$2,970 | Maricopa | \$850   | Santa Cruz | \$1,140 |
| Gila     | \$1,060 | Mohave   | \$630   | Yavapai    | \$880   |
| Graham   | \$500   | Navajo   | \$860   | Yuma       | \$750   |

### Earnings and Employment





#### OVERNIGHT VISITS IN 2018



# 455 HILLION



## Who spends the most in your destination?



## Who spends the most in your destination?



# Who spends the most in your destination?



## Spending by Hotel Guests in La Paz









#### DOMESTIC VISITS IN 2018



# SSS SILLION





















## Travel Drivers to Arizona – Promote these!

State/National/Tribal parks

Diverse scenery

Offers something for the family

Great vacation for couples

Warm, friendly, welcoming people

Fun and relaxing place to visit

## Arizona Destination Differentiators – Maintain these!

American Indian experience

Old West

Outdoor Adventure

Good place to relax by the pool

Easy to fly to

#### Top Activities

Shopping

National/State Park

Landmark/Historic Site Casino

Hiking/Backpacking

Swimming

Bar/Nightclub

Museum

Fine/Upscale Dining

#### Top Activities

Shopping

Landmark/Historic Site

Casino

National/State Park Hiking/Backpacking

Swimming

Bar/Nightclub

Museum

Fine/Upscale Dining

\*Activities in which participation outpaces the national average by 5% or more.