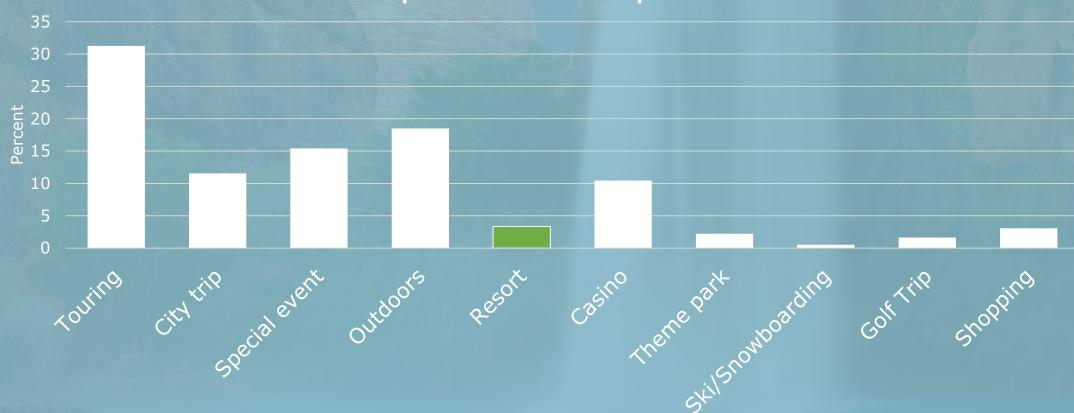

TAXES

#### Local Taxes



#### Tax Revenue per Household

| Apache   | \$440   | Greenlee | \$250   | Pima       | \$510   |
|----------|---------|----------|---------|------------|---------|
| Cochise  | \$590   | La Paz   | \$1,420 | Pinal      | \$420   |
| Coconino | \$2,970 | Maricopa | \$850   | Santa Cruz | \$1,140 |
| Gila     | \$1,060 | Mohave   | \$630   | Yavapai    | \$880   |
| Graham   | \$500   | Navajo   | \$860   | Yuma       | \$750   |

### Earnings and Employment





#### OVERNIGHT VISITS IN 2018



# 455 HILLION



## Who spends the most in your destination?



## Who spends the most in your destination?



# Who spends the most in your destination?



## Spending by Hotel Guests in La Paz









#### DOMESTIC VISITS IN 2018



# SSS SILLION





















## Travel Drivers to Arizona – Promote these!

State/National/Tribal parks

Diverse scenery

Offers something for the family

Great vacation for couples

Warm, friendly, welcoming people

Fun and relaxing place to visit

## Arizona Destination Differentiators – Maintain these!

American Indian experience

Old West

Outdoor Adventure

Good place to relax by the pool

Easy to fly to

#### Top Activities

Shopping

National/State Park

Landmark/Historic Site Casino

Hiking/Backpacking

Swimming

Bar/Nightclub

Museum

Fine/Upscale Dining

#### Top Activities

Shopping

Landmark/Historic Site

Casino

National/State Park Hiking/Backpacking

Swimming

Bar/Nightclub

Museum

Fine/Upscale Dining

\*Activities in which participation outpaces the national average by 5% or more.







#### **VFR*