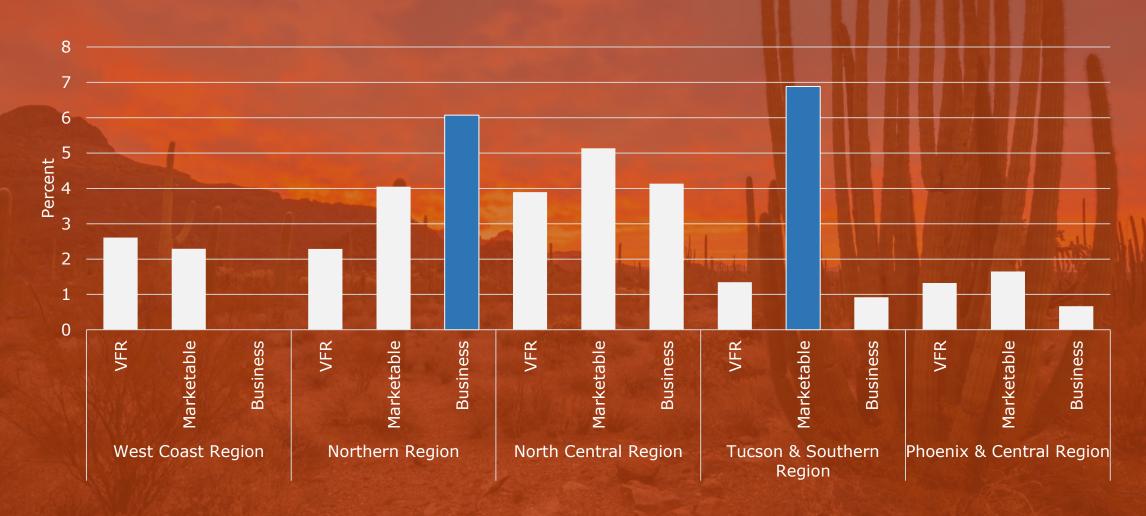

## Who spends the most in your destination?

# Who spends the most in your destination?