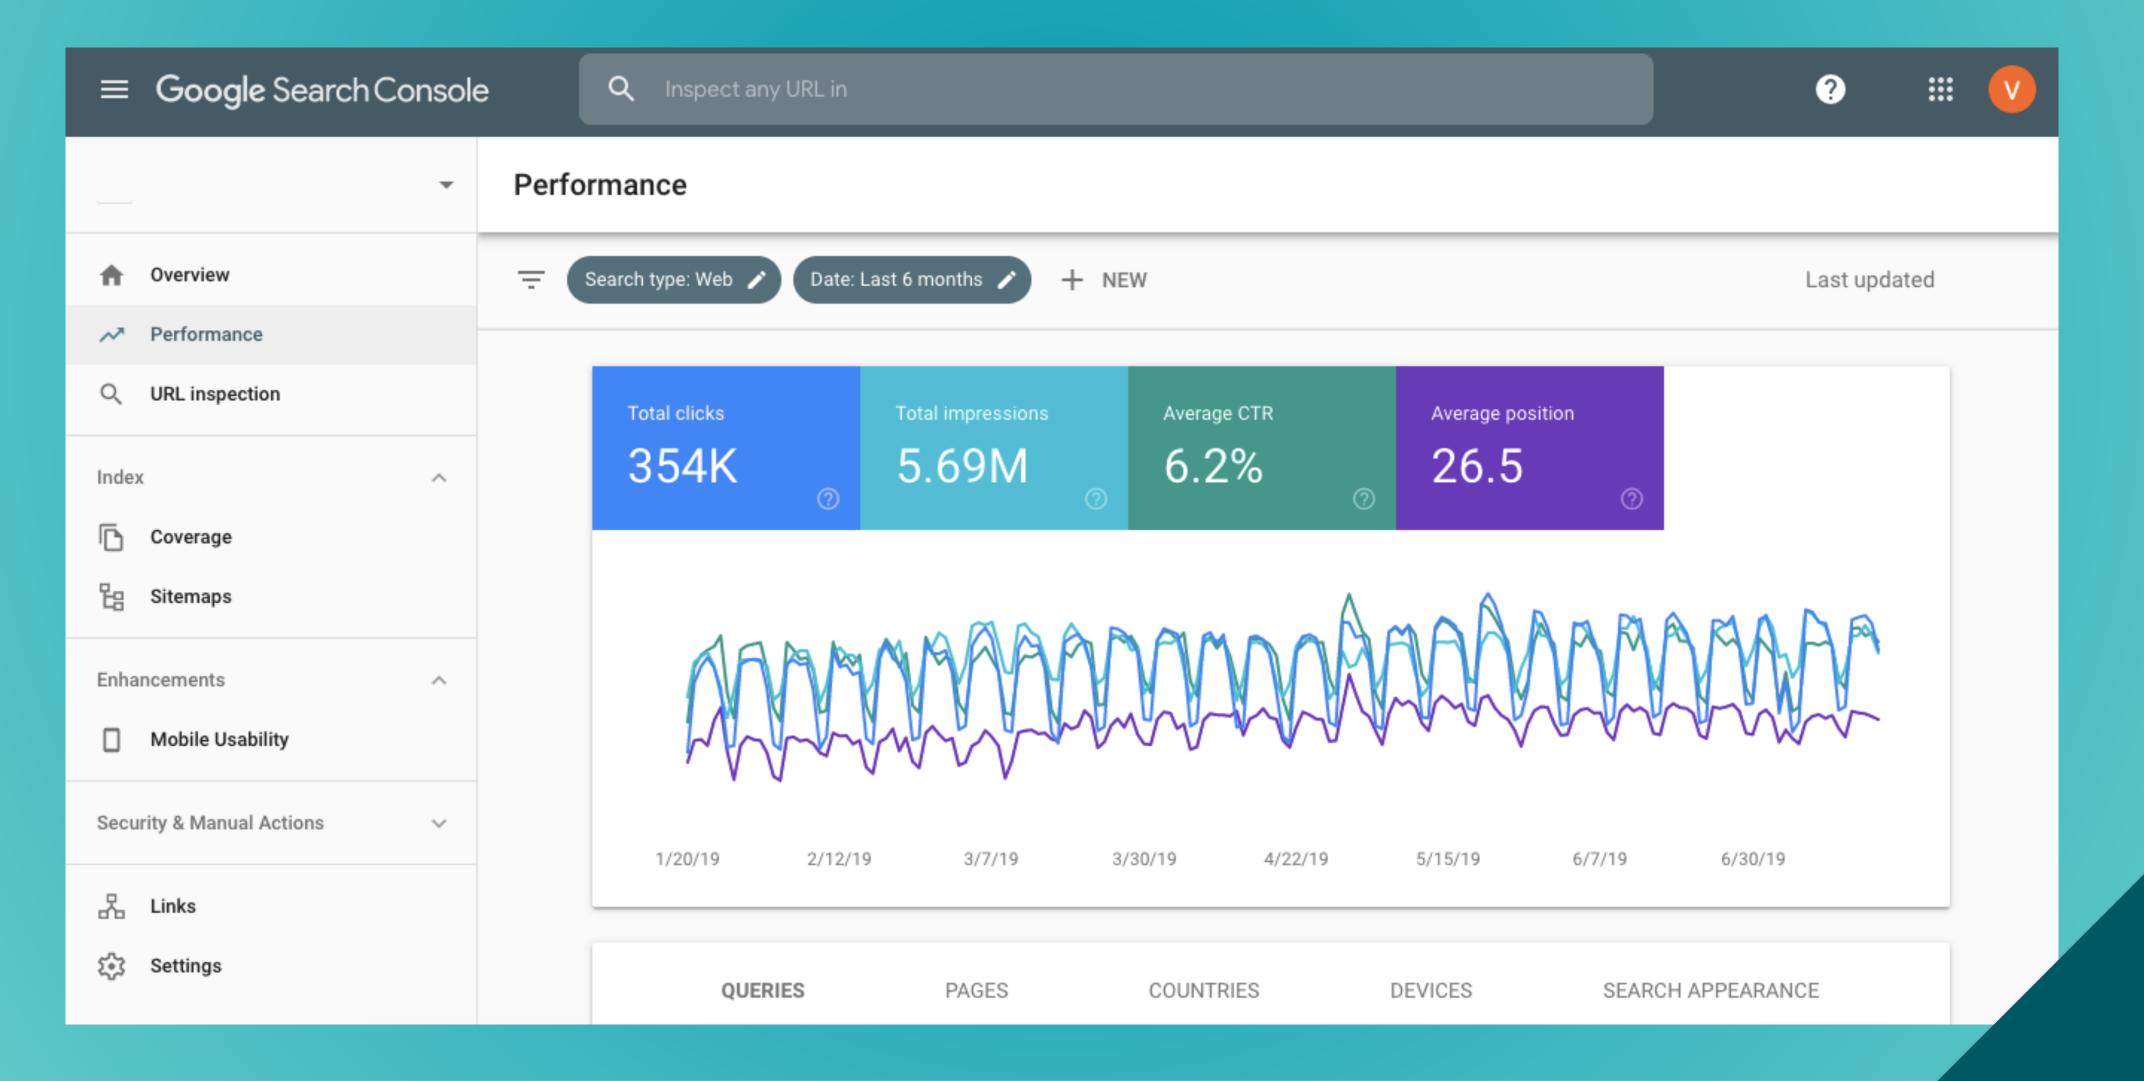

### SEARCH CONSOLE

### SEARCH CONSOLE REPORTING

**IMPRESSIONS** 

POSITION/RANK

FIND KEYWORDS THAT RANK AT THE BOTTOM OF PAGE 1 OR THE TOP OF PAGE 2 (POS. 8-13).

SEEK OUT WAYS TO OPTIMIZE THE PAGES RANKING FOR THESE PHRASES TO INCREASE RANK.

POSITION/RANK

**CLICK RATE** 

FIND KEYWORDS THAT RANK VERY WELL BUT SUFFER FROM A RELATIVELY LOW CLICK RATE.

UPDATE PAGE TITLE OR META DESCRIPTION TO ALIGN WITH THE KEYWORD PHRASE.

BRAND IMPRESSIONS

**BRAND CLICKS** 

APPLY A FILTER TO VIEW METRICS
FOR ONLY BRAND TERMS AND
DERIVATIVES. MEASURE
PERFORMANCE OVER TIME.

CONDUCT AWARENESS BUILDING IF BRAND-RELATED METRICS HAVE DECREASED.

INTERNAL PAGE IMPRESSIONS INTERNAL PAGE POSITION/RANK

VIEW IMPRESSIONS AND POSITION FOR INTERNAL PAGES (NON-HOME PAGE). MEASURE OVER TIME.

IF METRICS ARE UP FOR CERTAIN PAGES, DETERMINE IF EFFORTS AND RESULTS CAN BE REPLICATED FOR OTHER CONTENT.

IMPRESSIONS BY COUNTRY CLICKS BY COUNTRY

VIEW IMPRESSIONS AND CLICK VOLUME BY COUNTRY OVER TIME.

CONSIDER INTERNATIONALLY TARGETED CAMPAIGNS FOR SPECIFIC COUNTRIES WITH RELATIVELY HIGH IMPRESSION AND CLICK METRICS.