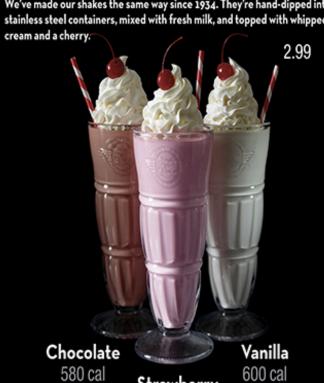

#### Milk Shakes

We've made our shakes the same way since 1934. They're hand-dipped into stainless steel containers, mixed with fresh milk and topped with whipped cream and a cherry.

| CLASSIC SHAKES      | <b>2</b> 99 |
|---------------------|-------------|
| Chocolate, Vanilla, | _           |
| Strawberry, Banana  |             |

Strawberry

600 cal