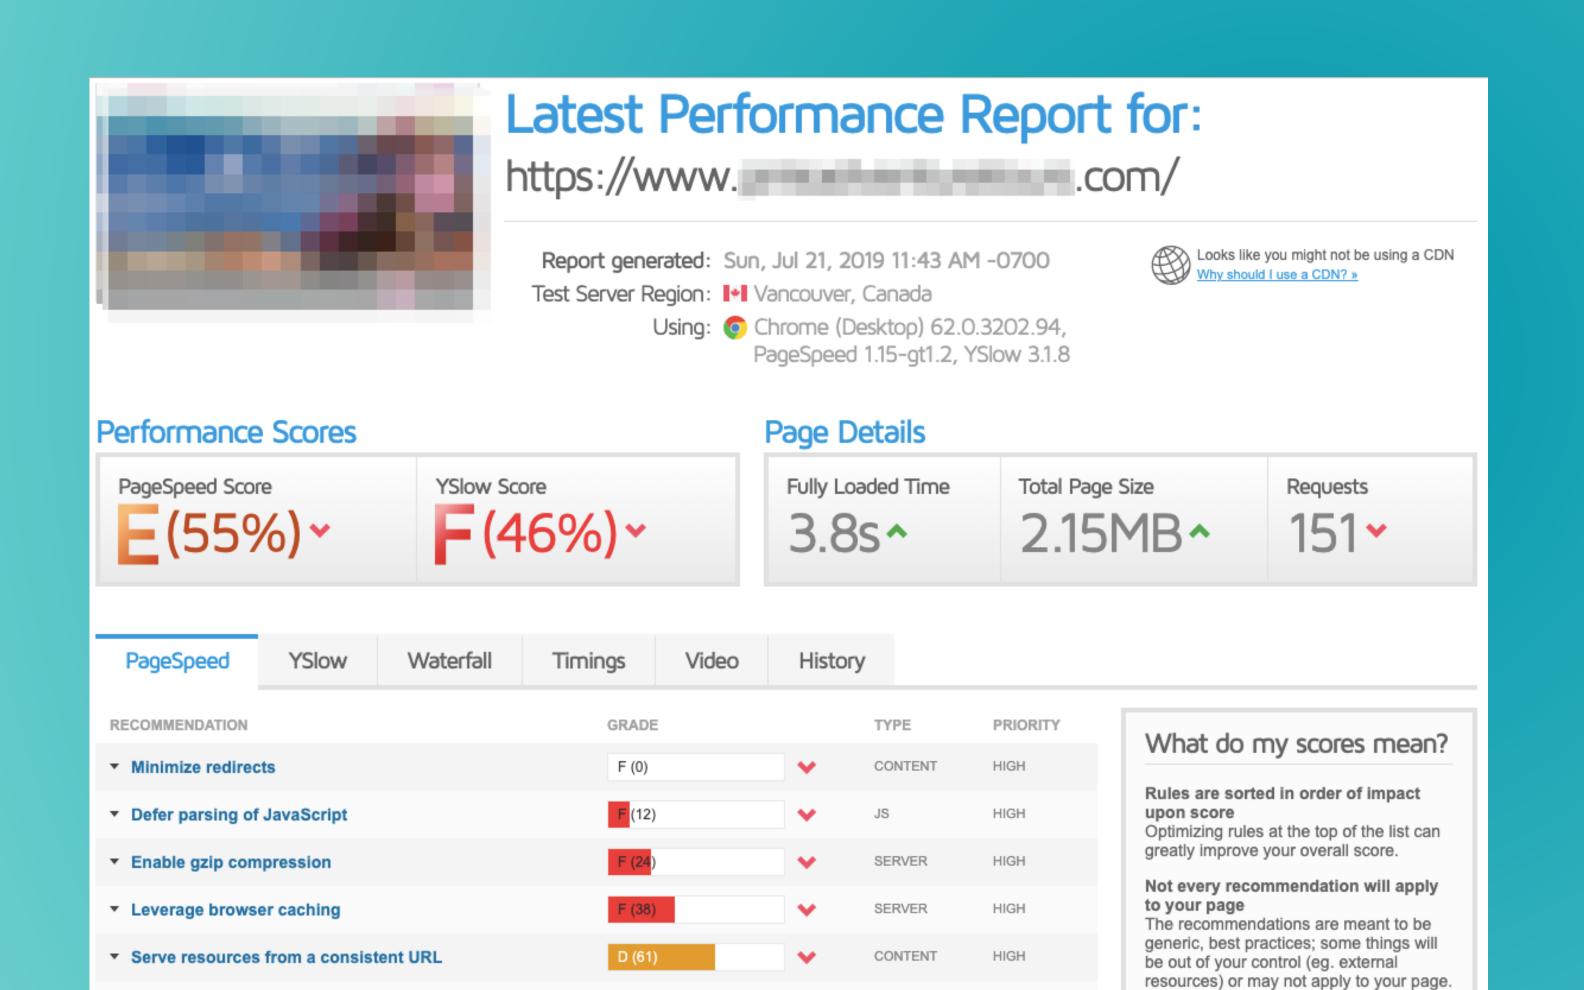

### MEASURING SITE SPEED

### MEASURING SITE SPEED

Learn more about PageSpeed/YSlow

CSS/JS

HIGH

B (83)

Optimize the order of styles and scripts

GTMETRIX.com