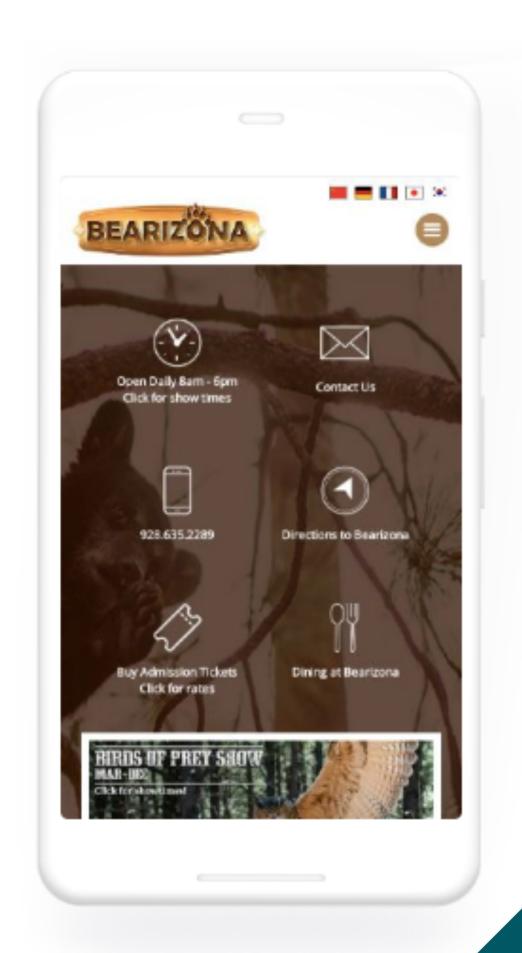

### MOBILE SITE SPEED

#### THINKWITHGOOGLE.COM/FEATURE/TESTMYSITE

Your results for bearizona.com ①

Your mobile site speed is 2 seconds in United States - on 4G - networks.

RATING

Average

Average sites start to load in 1 to 2.5 seconds.

MONTHLY TREND

No Change

Your site speed has not changed since last month.