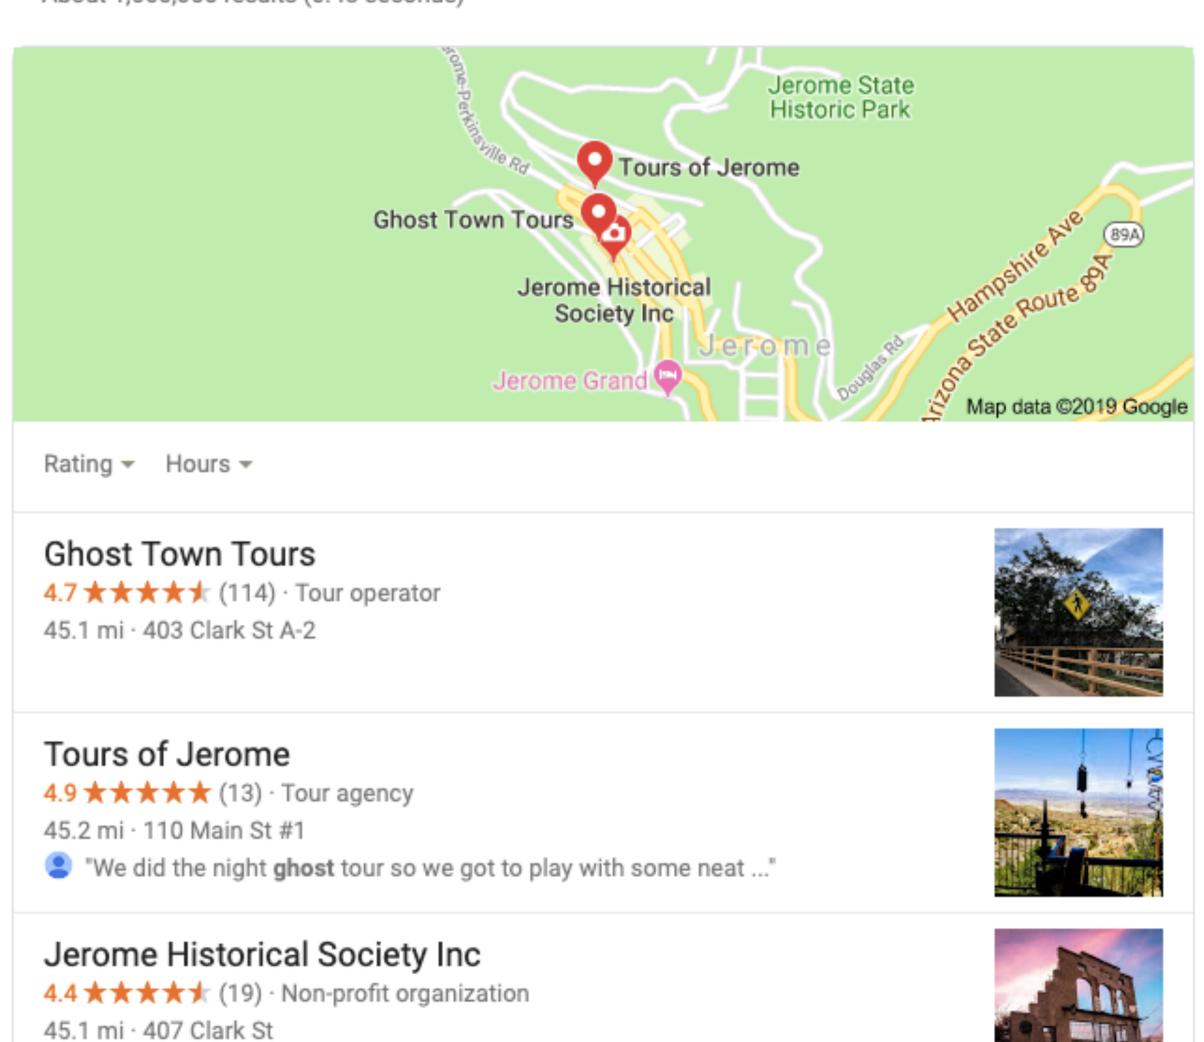

### jerome ghost tours

Tools

: More

Settings

About 1,060,000 results (0.48 seconds)

Rating ▼ Hours ▼

#### **Ghost Town Tours**

4.7 ★★★★★ (114) · Tour operator

45.1 mi · 403 Clark St A-2

#### Tours of Jerome

4.9 ★★★★ (13) · Tour agency

45.2 mi · 110 Main St #1

"We did the night ghost tour so we got to play with some neat ..."

### Jerome Historical Society Inc

4.4 ★★★★★ (19) · Non-profit organization

45.1 mi · 407 Clark St