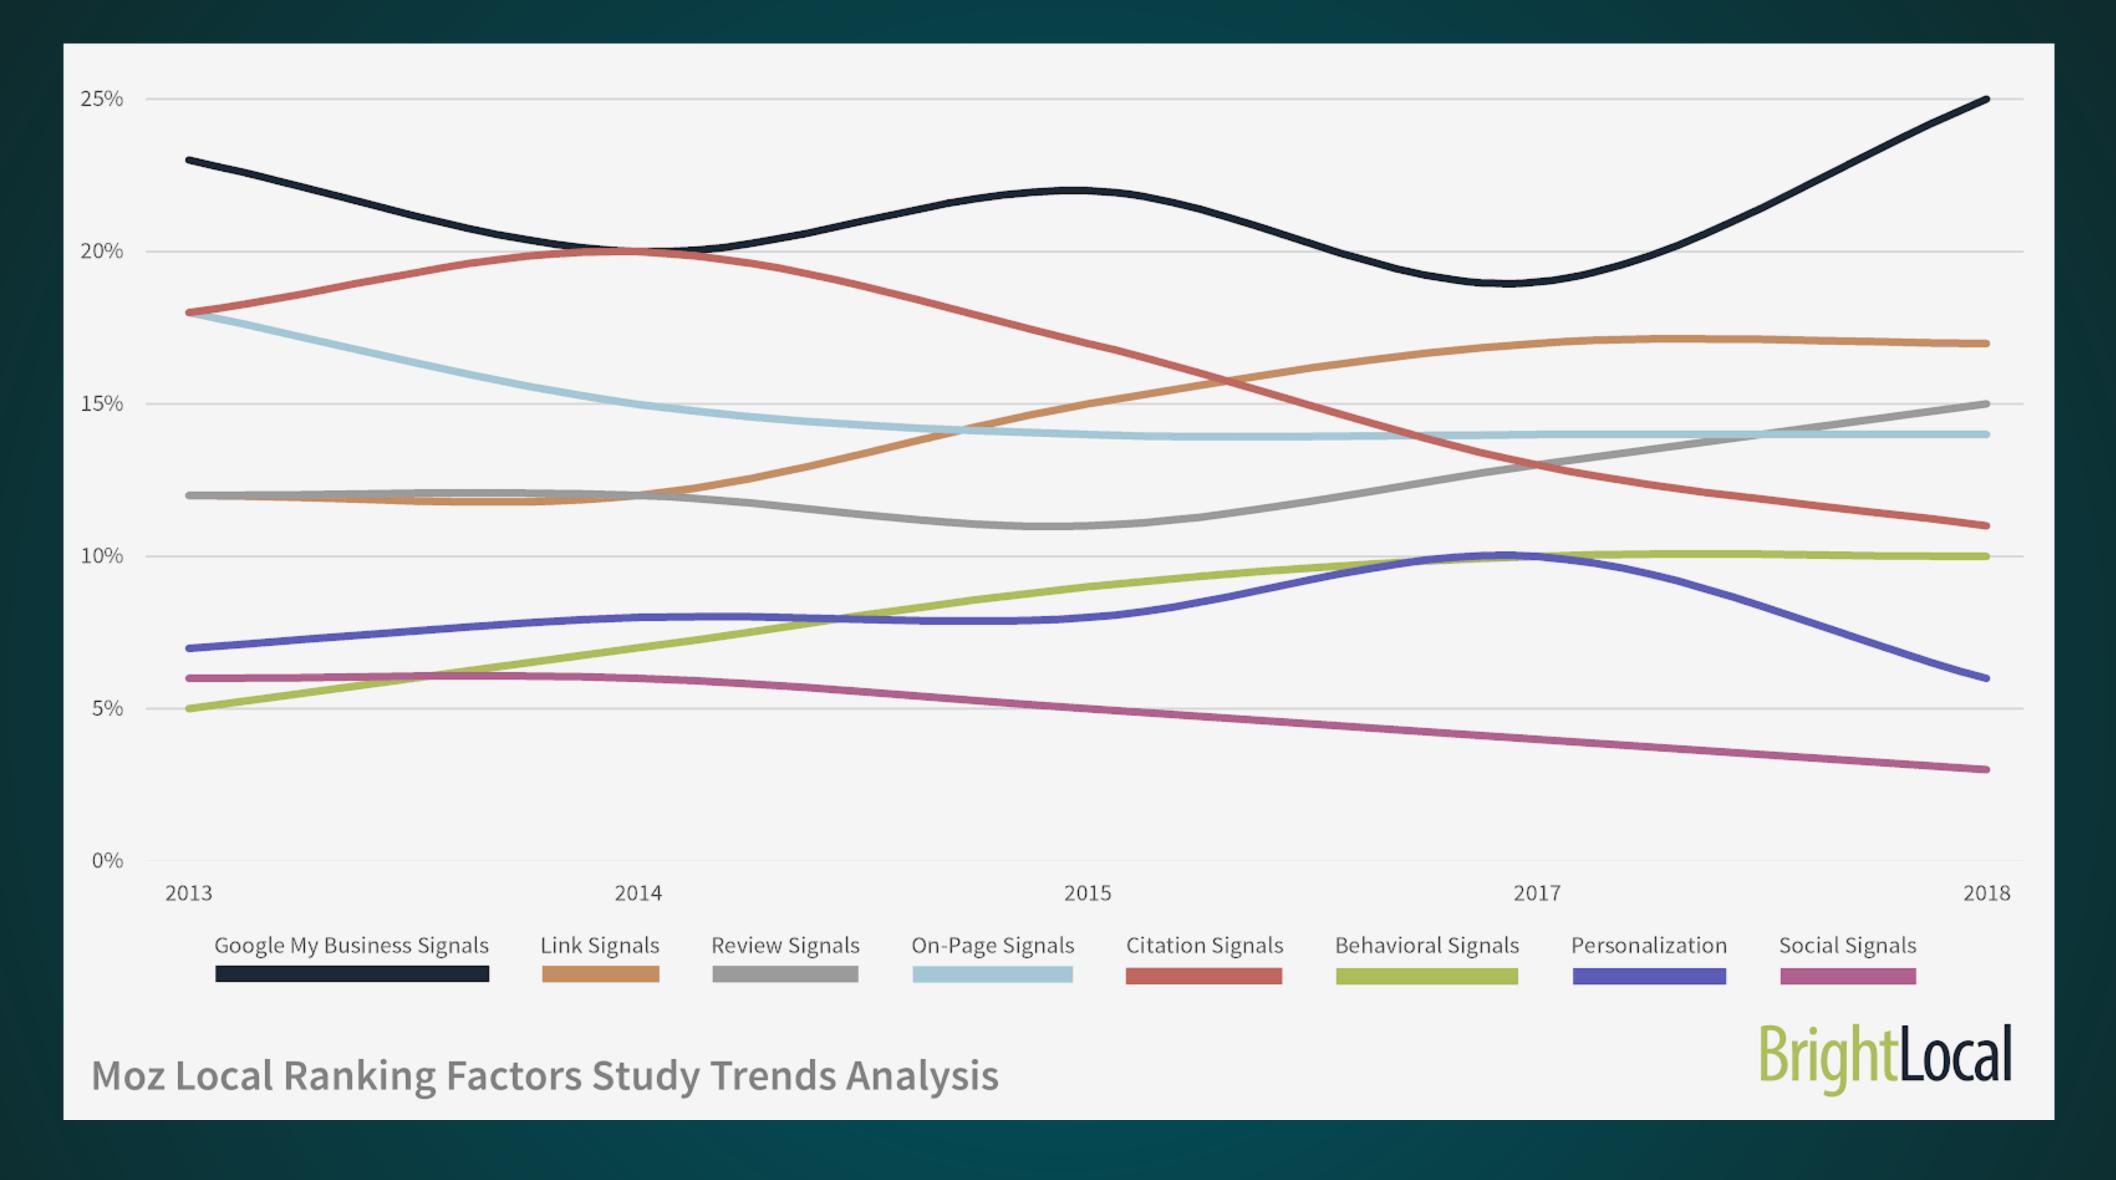

## LOCAL SEARCH RANKING FACTORS

## GMB SIGNALS

PROXIMITY
KEYWORD USAGE
GMB FEATURES USAGE

## LINK SIGNALS

LINKS POINTING
TO SITE
(SEO FACTOR)

## REVIEW SIGNALS

QUANTITY AND QUALITY OF BRAND REVIEWS

OTHERS: CLICK RATE, PERSONAL SEARCH HISTORY, SOCIAL SIGNALS