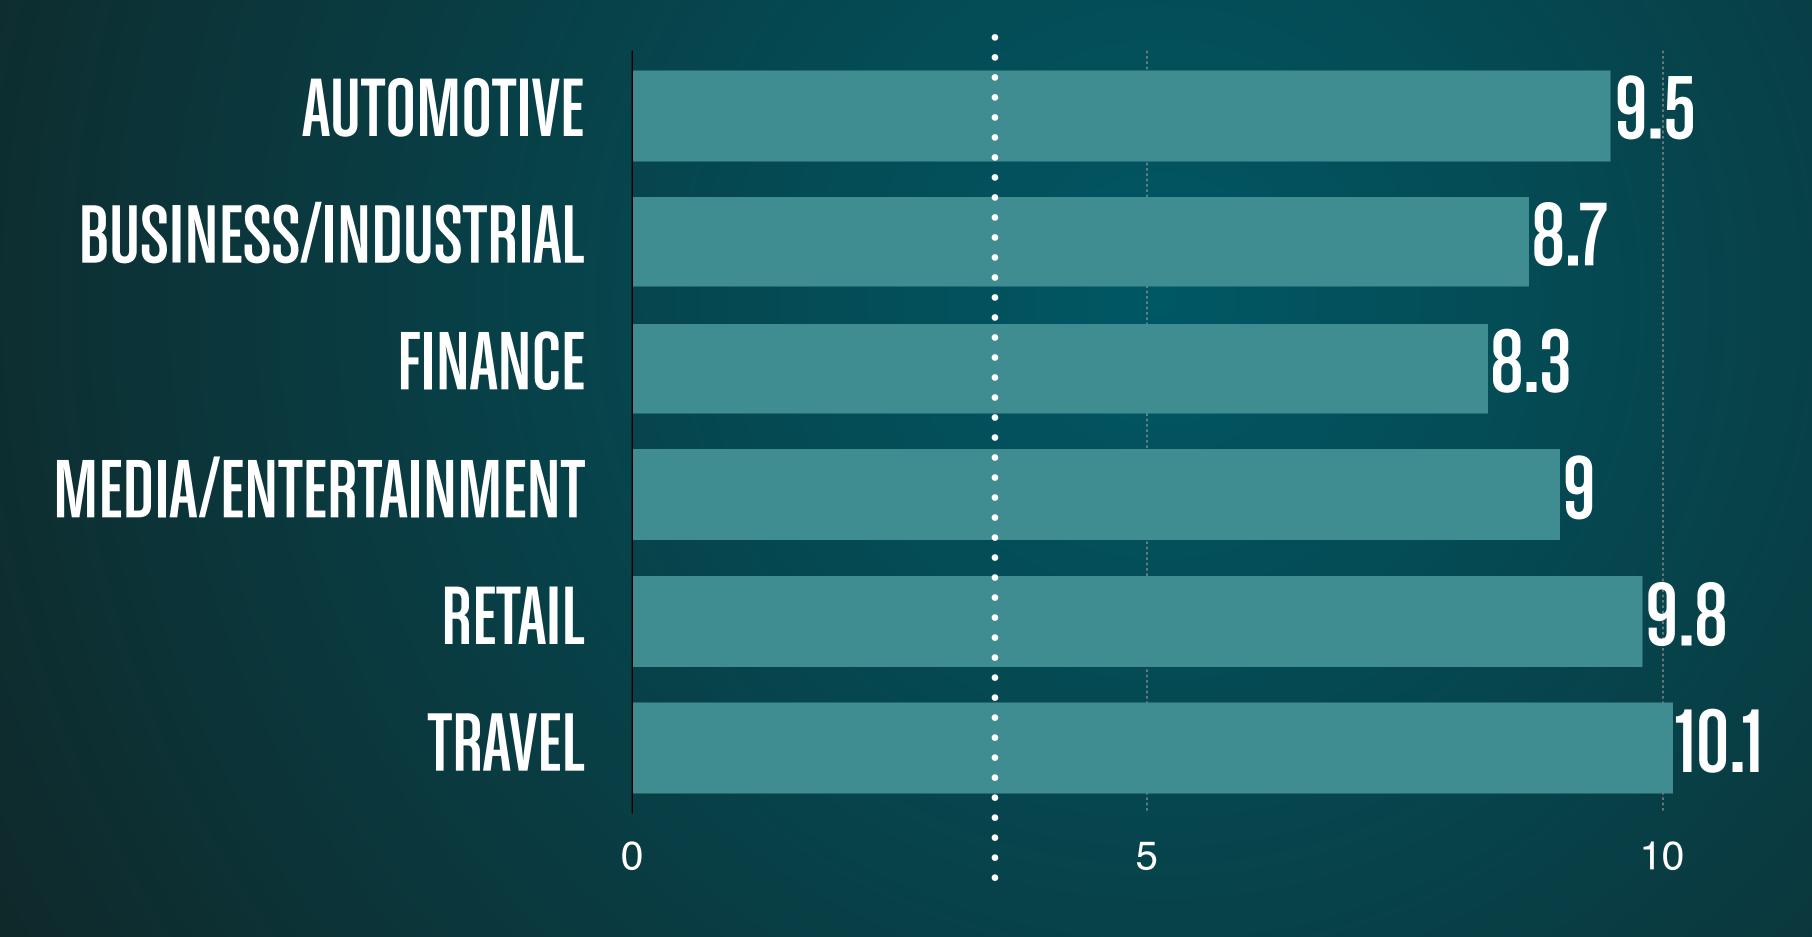

# WHEN TO REQUEST A REVIEW

of consumers have left a review for a local business after being asked to do so.

# WHEN TO REQUEST A REVIEW

of reviews originate from follow-up communication asking customers to review their purchases.