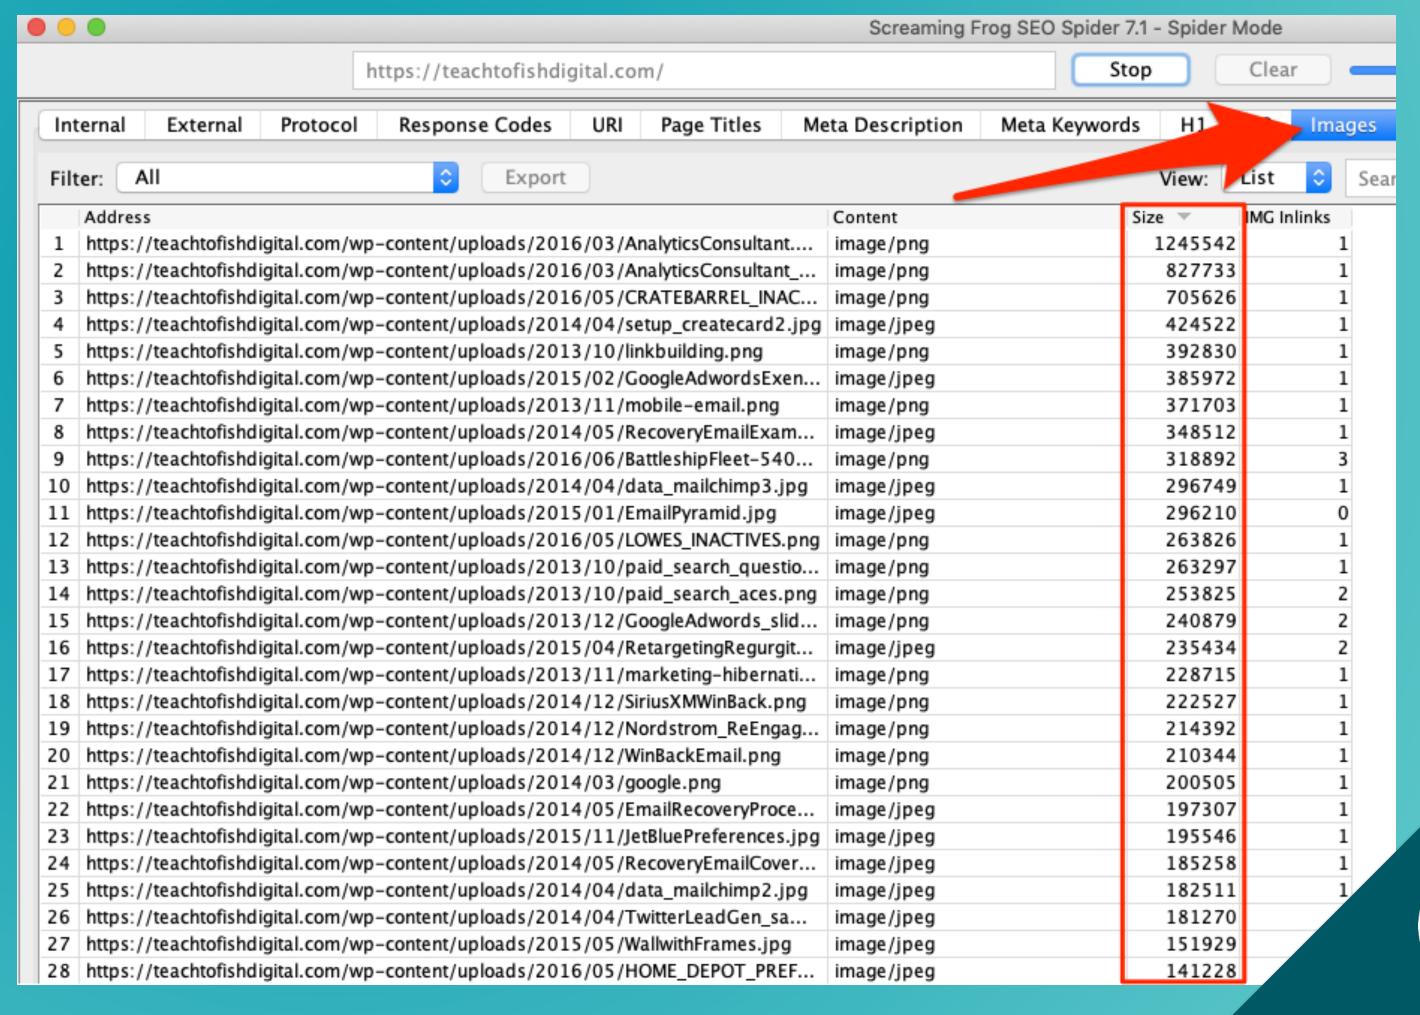

omers to review their purchases.



# REVIEWS MANAGEMENT

MANUAL



AUTOMATED TOOLS















# HOW LIKELY IS IT THAT YOU WOULD RECOMMEND US TO A FRIEND OR COLLEAGUE?





# HOW LIKELY IS IT THAT YOU WOULD RECOMMEND US TO A FRIEND OR COLLEAGUE?



# FLIGHT TICKET PURCHASE















"WHAT TO EXPECT"
DIRECTIONS
PHOTOS

"READY FOR TAKEOFF?"
VIDEO(S)
SHARE LINKS

"TRUE OR FALSE:
THAT WAS AMAZING"
NPS / REVIEW LINK



# REVIEW TOOLS FEATURES

### REPORTING

- REVIEW SEGMENTATION
- REVIEW ALERTS
- RESPONSE MANAGEMENT
- REVIEW COLLECTION
  - EASE OF USE
  - MOBILE EXPERIENCE
  - REVIEWS VIA EMAIL
  - REVIEW ON MULTIPLE CHANNELS
  - SHARE/DISPLAY POSITIVE REVIEWS







SITE SPEED



# AVERAGE SPEED INDEX







# IMAGE COMPRESSION











# LOCATING TROUBLE MAKERS



SCREAMING FROG





### MEASURING SITE SPEED











### MEASURING SITE SPEED

Learn more about PageSpeed/YSlow



CSS/JS

HIGH

B (83)

Optimize the order of styles and scripts



GTMETRIX.com



#### DEFER PARSING OF JAVASCRIPT

#### LEVERAGE BROWSER CACHING

### MINIFY CSS

SERVE RESOURCES FROM A CONSISTENT URL

AVOID BAD REQUESTS







T)

### PLUGINS FOR SPEED







#### **Boost Your Website Speed!**









### SEARCH CONSOLE







### YOURSITE.COM/SITEMAPXML

"Hey Google, here's all my stuff."



### YOURSITE.COM/ROBOTS.TXT

"Hey Google, you're allowed here but not over there."



### SEARCH CONSOLE REPORTING





**IMPRESSIONS** 

POSITION/RANK



FIND KEYWORDS THAT RANK AT THE BOTTOM OF PAGE 1 OR THE TOP OF PAGE 2 (POS. 8-13).

SEEK OUT WAYS TO OPTIMIZE THE PAGES RANKING FOR THESE PHRASES