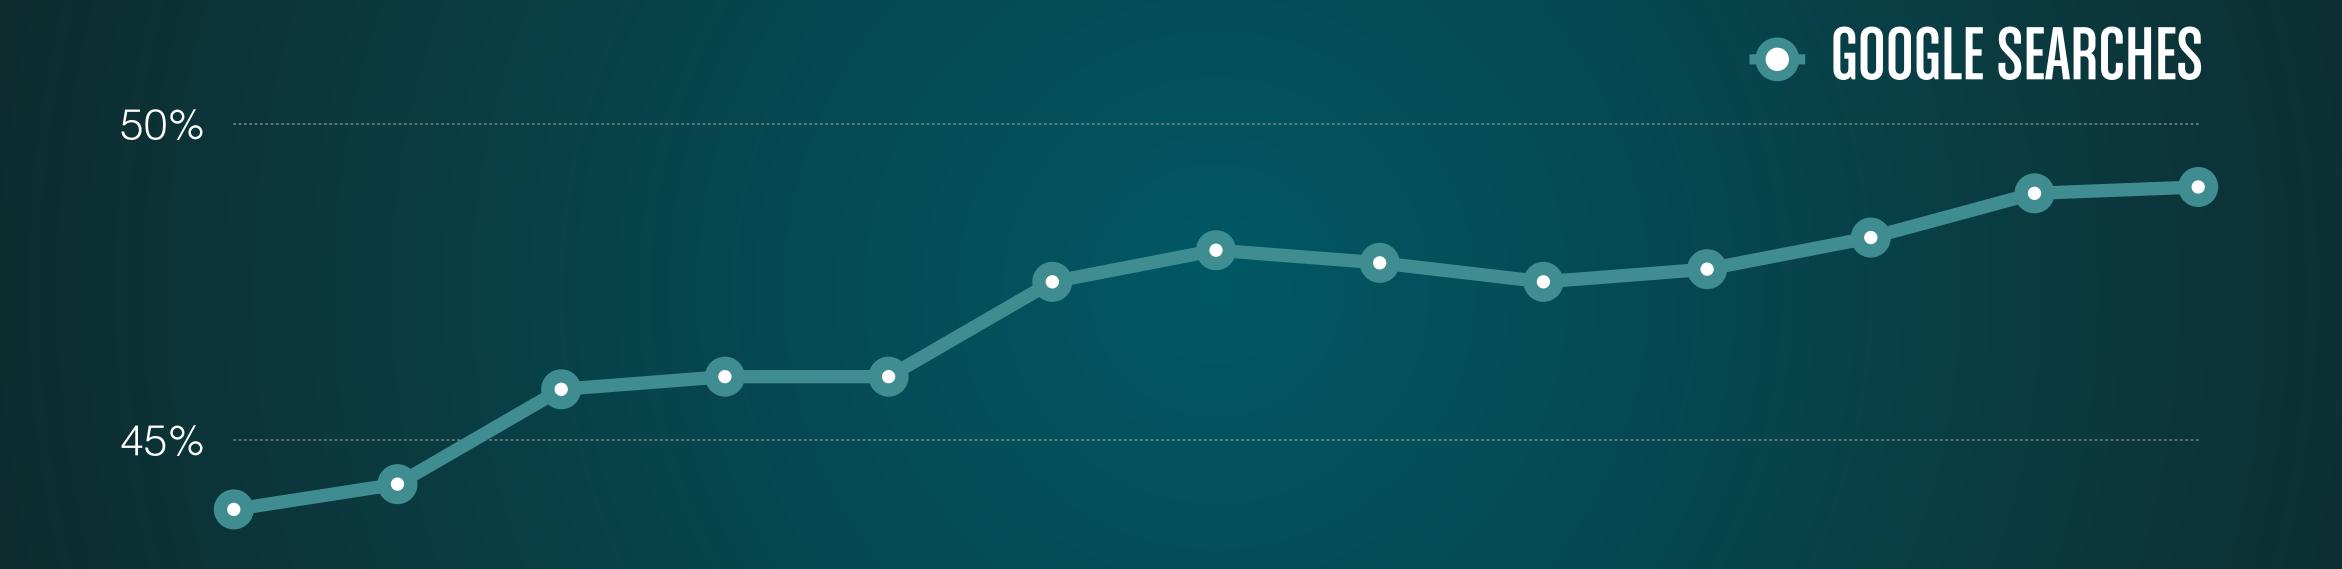

# NO-CLICK SEARCHES

40% Q1 2016 Q2 2016 Q3 2016 Q4 2016 Q1 2017 Q2 2017 Q3 2017 Q4 2017 Q1 2018 Q2 2018 Q3 2018 Q4 2018 Q1 2019

# NO-CLICK SEARCHES