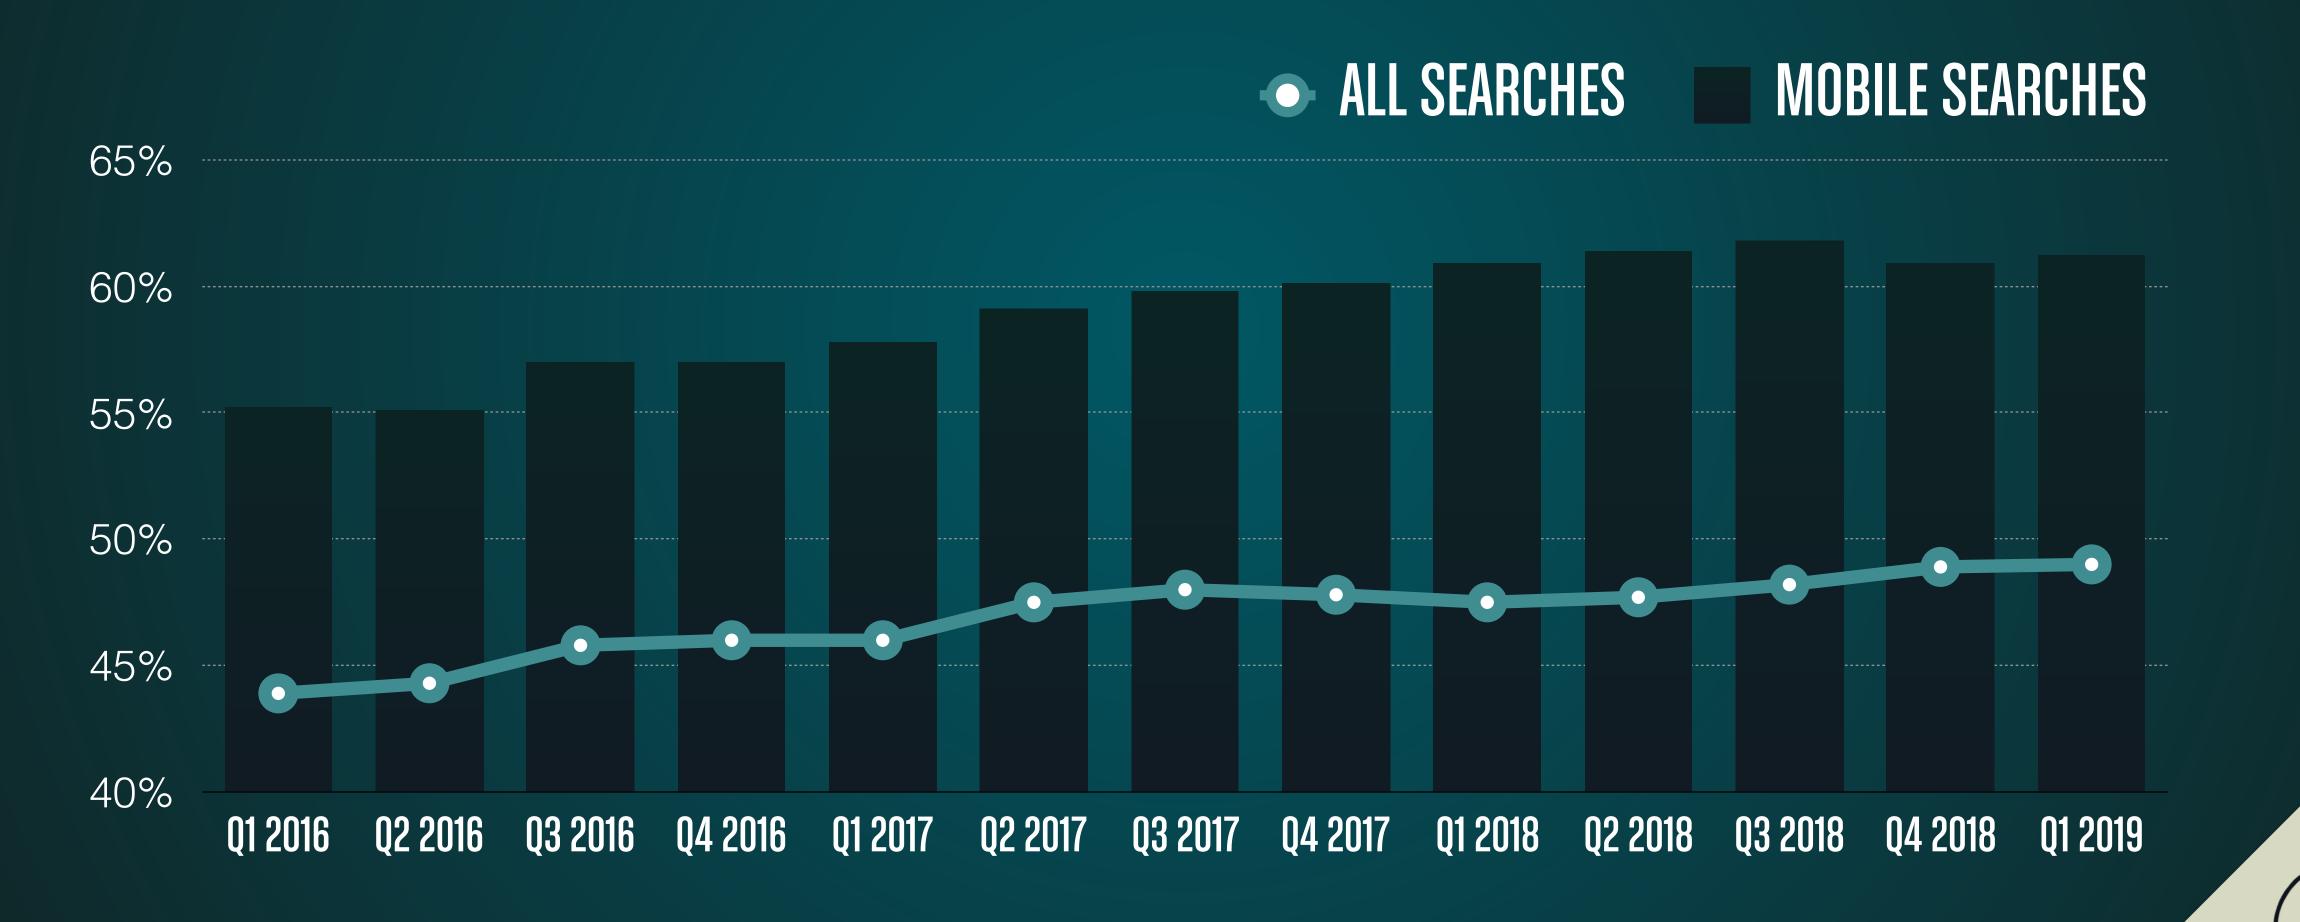

# NO-CLICK SEARCHES

40% Q1 2016 Q2 2016 Q3 2016 Q4 2016 Q1 2017 Q2 2017 Q3 2017 Q4 2017 Q1 2018 Q2 2018 Q3 2018 Q4 2018 Q1 2019

# NO-CLICK SEARCHES