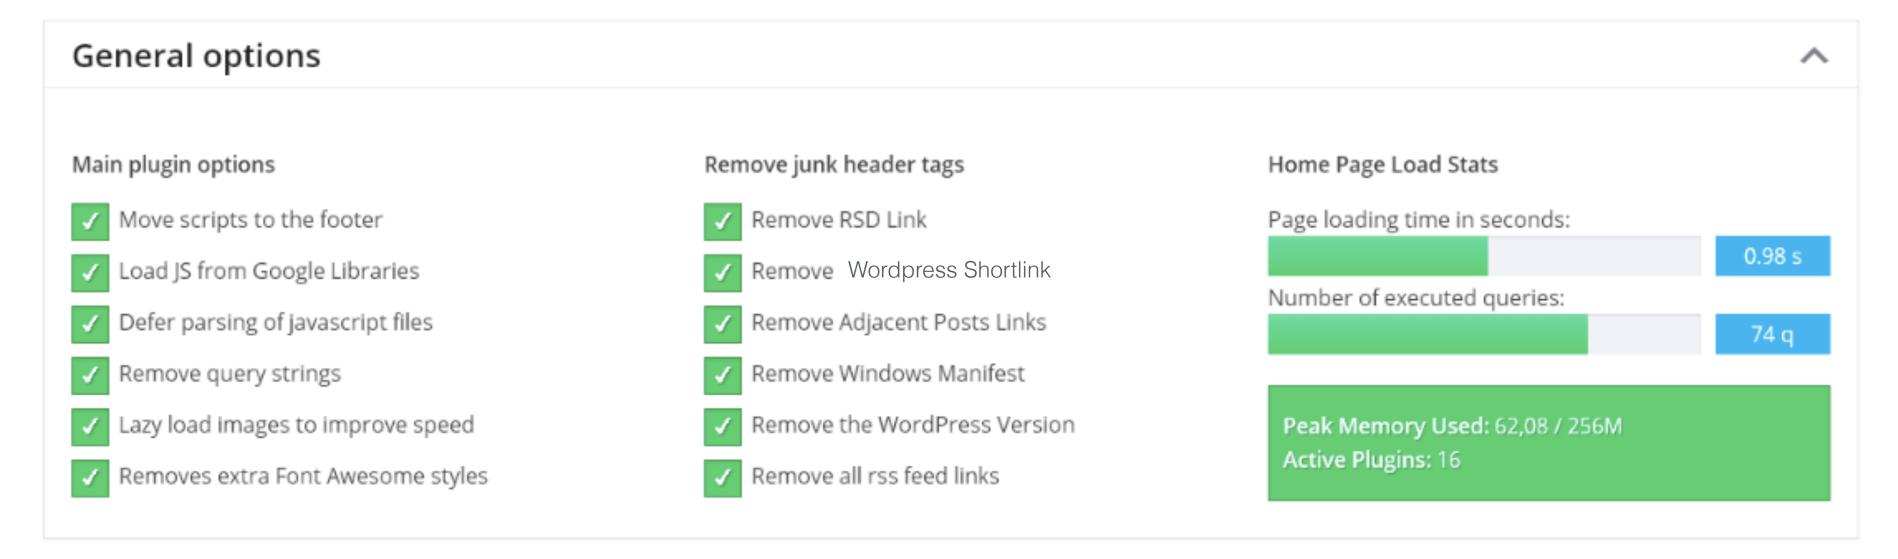

AZING"
NPS / REVIEW LINK



# REVIEW TOOLS FEATURES

### REPORTING

- REVIEW SEGMENTATION
- REVIEW ALERTS
- RESPONSE MANAGEMENT
- REVIEW COLLECTION
  - EASE OF USE
  - MOBILE EXPERIENCE
  - REVIEWS VIA EMAIL
  - REVIEW ON MULTIPLE CHANNELS
  - SHARE/DISPLAY POSITIVE REVIEWS







SITE SPEED



# AVERAGE SPEED INDEX







# IMAGE COMPRESSION











# LOCATING TROUBLE MAKERS



SCREAMING FROG





### MEASURING SITE SPEED











### MEASURING SITE SPEED

Learn more about PageSpeed/YSlow



CSS/JS

HIGH

B (83)

Optimize the order of styles and scripts



GTMETRIX.com



#### DEFER PARSING OF JAVASCRIPT

#### LEVERAGE BROWSER CACHING

### MINIFY CSS

SERVE RESOURCES FROM A CONSISTENT URL

AVOID BAD REQUESTS







T)

### PLUGINS FOR SPEED







#### **Boost Your Website Speed!**









### SEARCH CONSOLE







### YOURSITE.COM/SITEMAPXML

"Hey Google, here's all my stuff."



### YOURSITE.COM/ROBOTS.TXT

"Hey Google, you're allowed here but not over there."



### SEARCH CONSOLE REPORTING





**IMPRESSIONS** 

POSITION/RANK



FIND KEYWORDS THAT RANK AT THE BOTTOM OF PAGE 1 OR THE TOP OF PAGE 2 (POS. 8-13).

SEEK OUT WAYS TO OPTIMIZE THE PAGES RANKING FOR THESE PHRASES TO INCREASE RANK.



POSITION/RANK

**CLICK RATE** 



FIND KEYWORDS THAT RANK VERY WELL BUT SUFFER FROM A RELATIVELY LOW CLICK RATE.

UPDATE PAGE TITLE OR META DESCRIPTION TO ALIGN WITH THE KEYWORD PHRASE.



BRAND IMPRESSIONS

**BRAND CLICKS** 



APPLY A FILTER TO VIEW METRICS
FOR ONLY BRAND TERMS AND
DERIVATIVES. MEASURE
PERFORMANCE OVER TIME.

CONDUCT AWARENESS BUILDING IF BRAND-RELATED METR