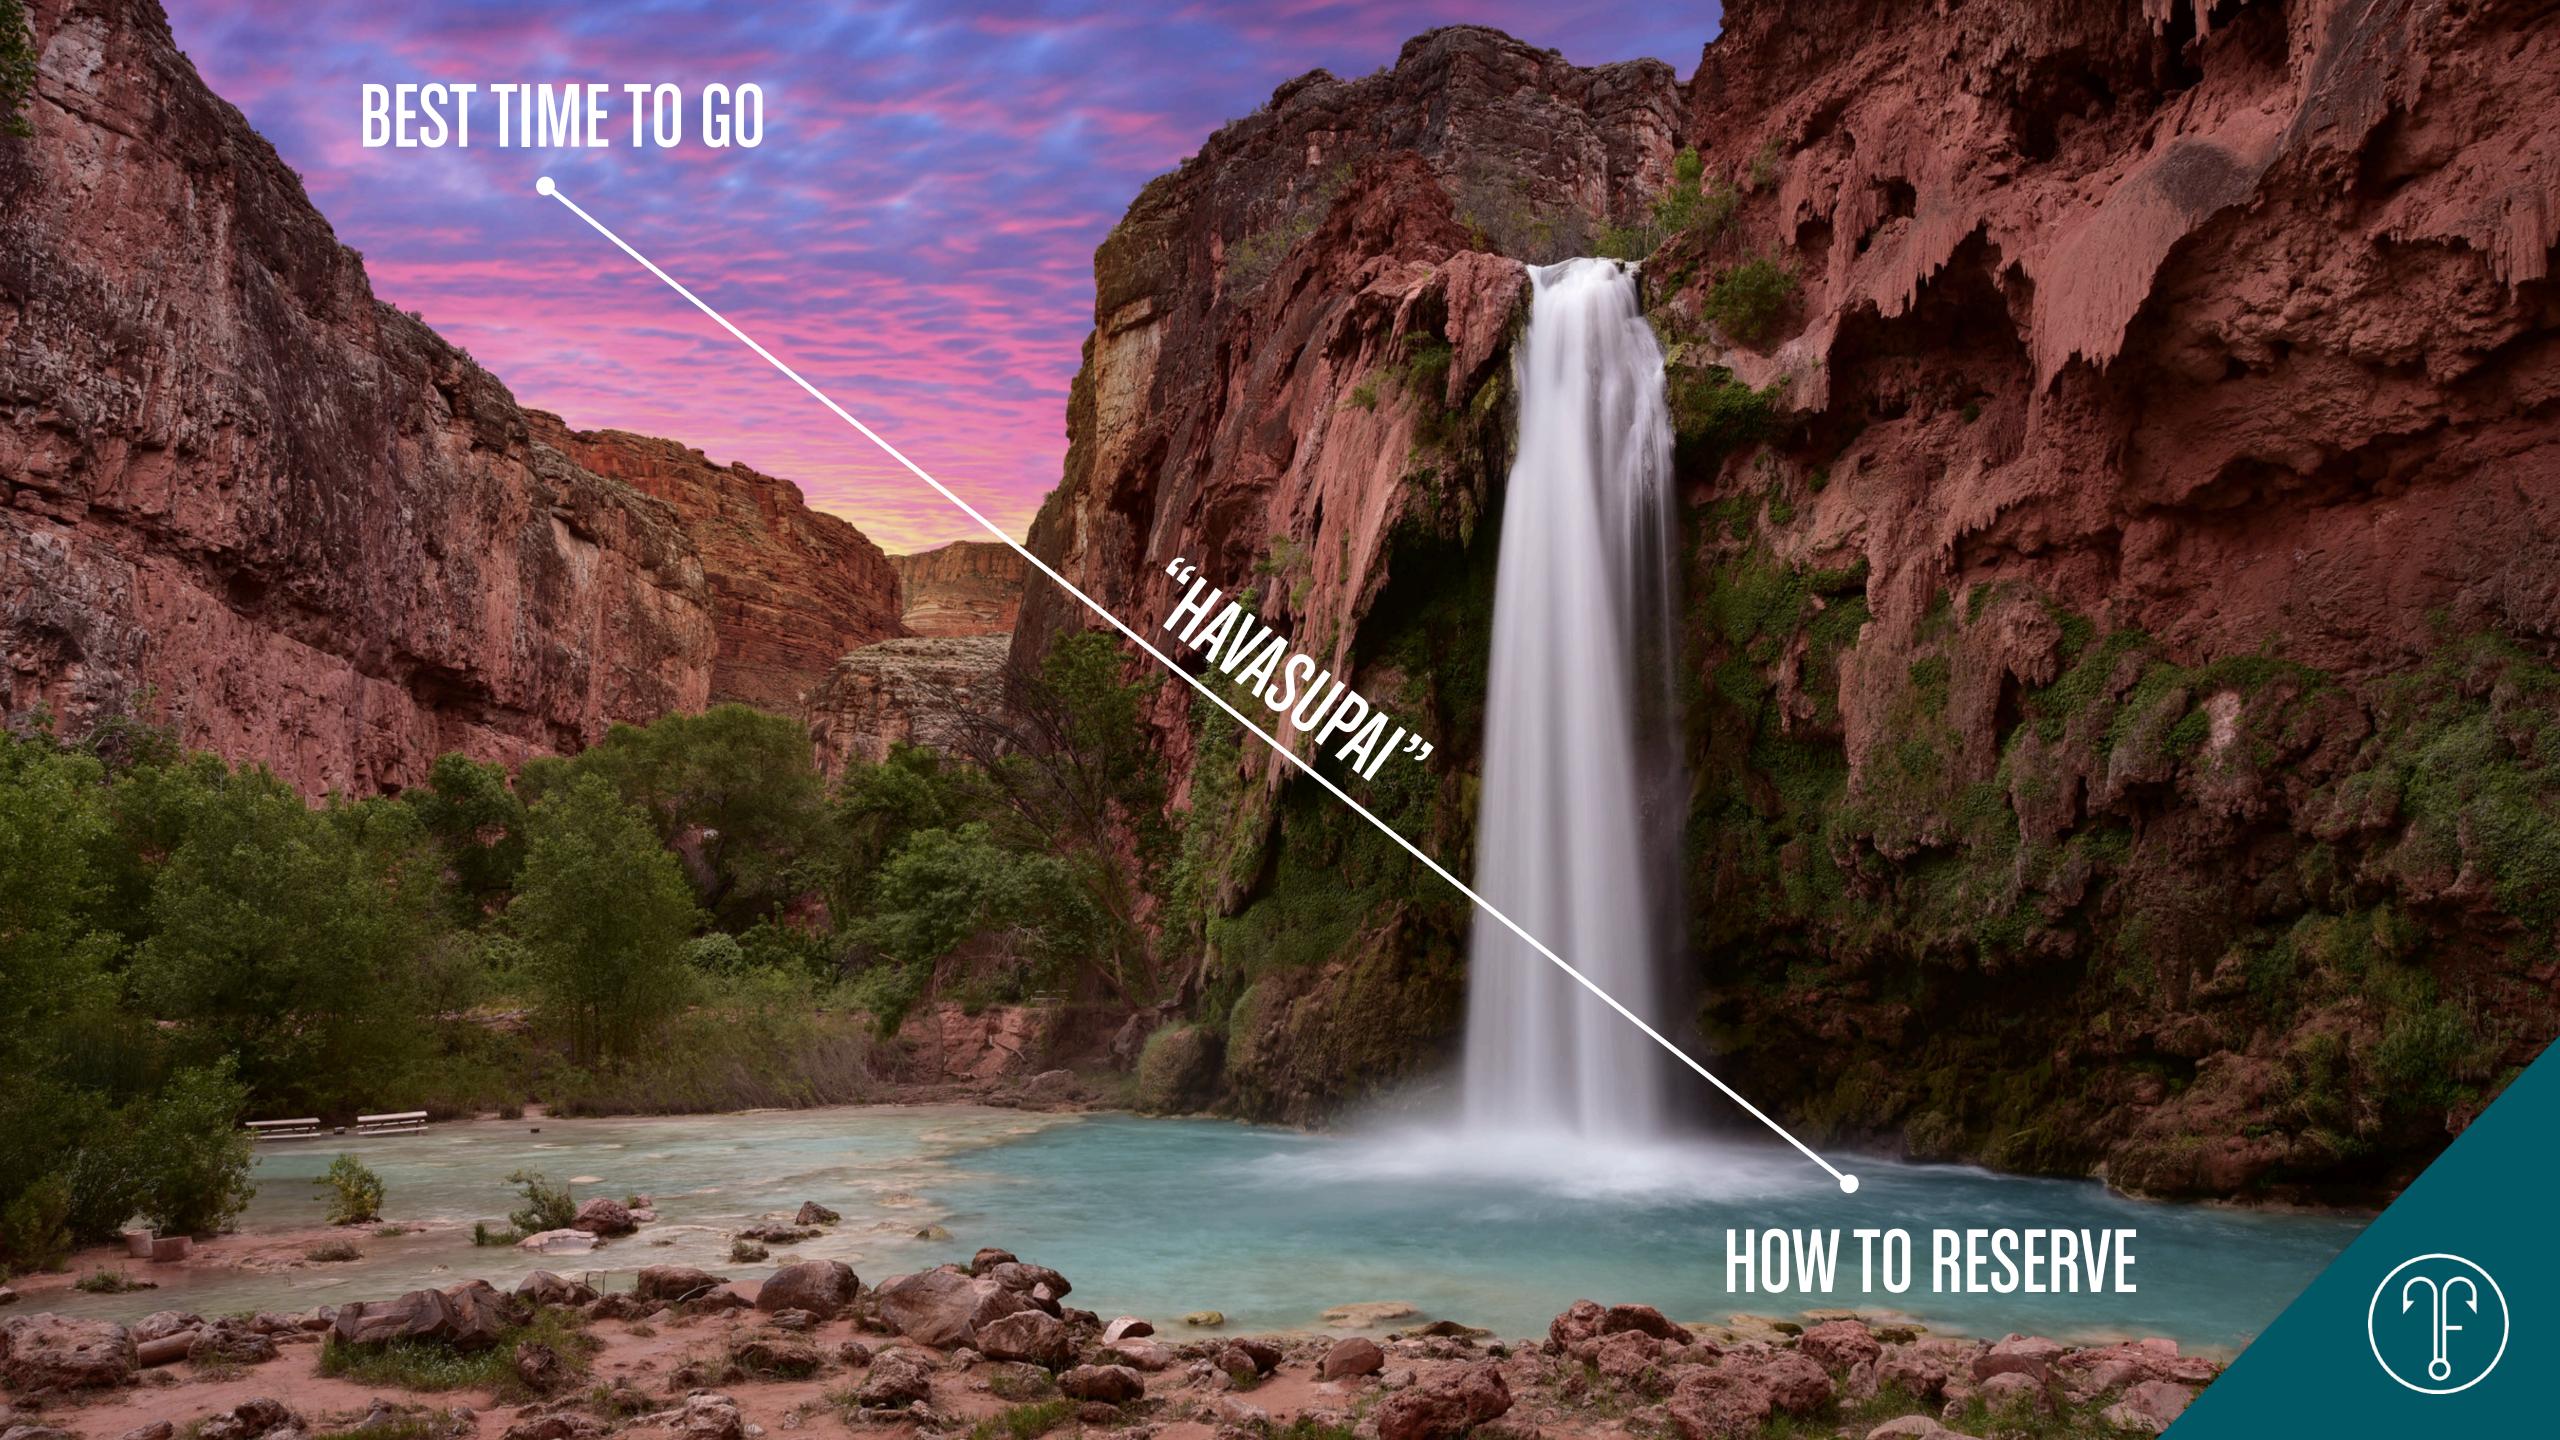

### CONTENT GAP ANALYSIS

| STEP   | DETAIL                                                                                                                                   |
|--------|------------------------------------------------------------------------------------------------------------------------------------------|
| STEP 1 | Identify keywords that fit your niche.                                                                                                   |
| STEP 2 | Prioritize the keyword list based on phrases that have great relevance.  (keyword popularity is secondary)                               |
| STEP 3 | Write down four to six (4-6) types of intent for each phrase. (intent = reasoning and motivation behind the search query)                |
| STEP 4 | Conduct a search for each phrase in Google in incognito mode.<br>Review the top 10 results, and mark down which intents are unfulfilled. |
| STEP 5 | Prioritize your content development process to fill gaps found in the search results for each phrase.                                    |

### DEPTH OF CONTENT

It is very difficult to rank for any topic by creating a single resource to cover it.

"One and done" does not work for SEO.