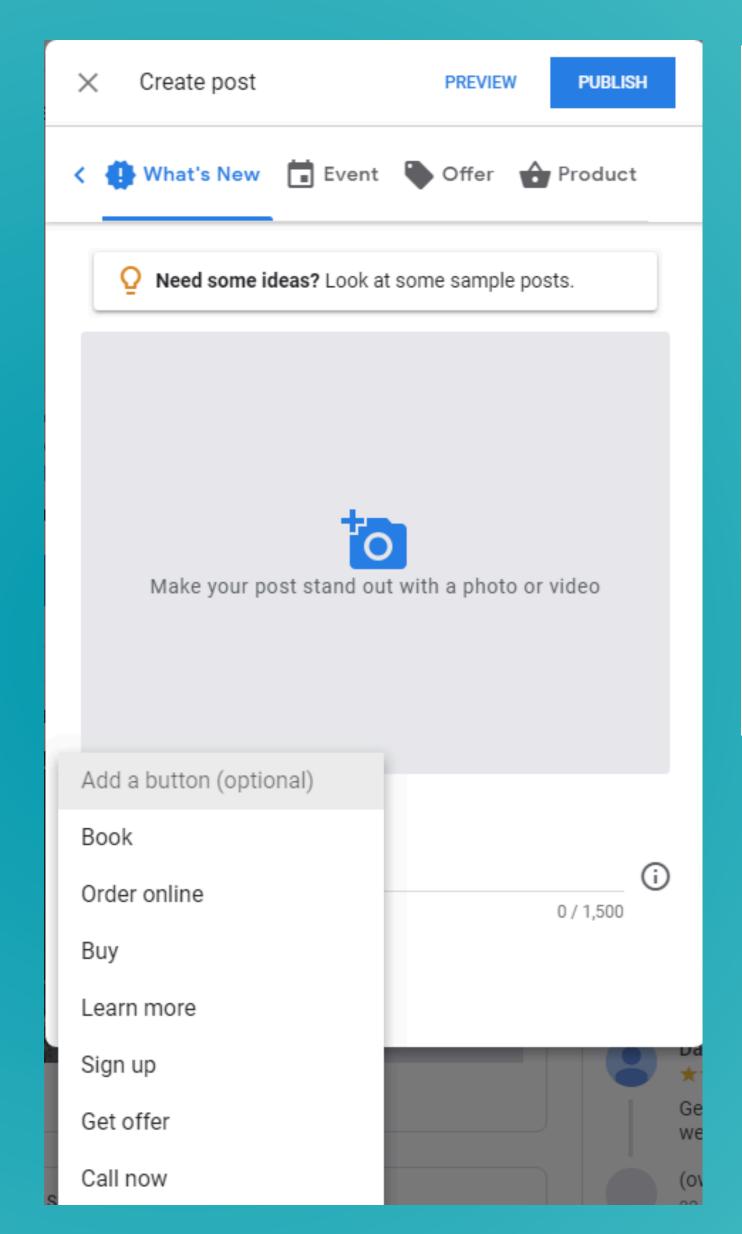

# GWB POSTS

- IMAGES, TEXT, CALL TO ACTION BUTTON
- APPEAR WITH LISTING IN SEARCH RESULTS
- POSTS "GO DARK" AFTER SEVEN BUSINESS DAYS