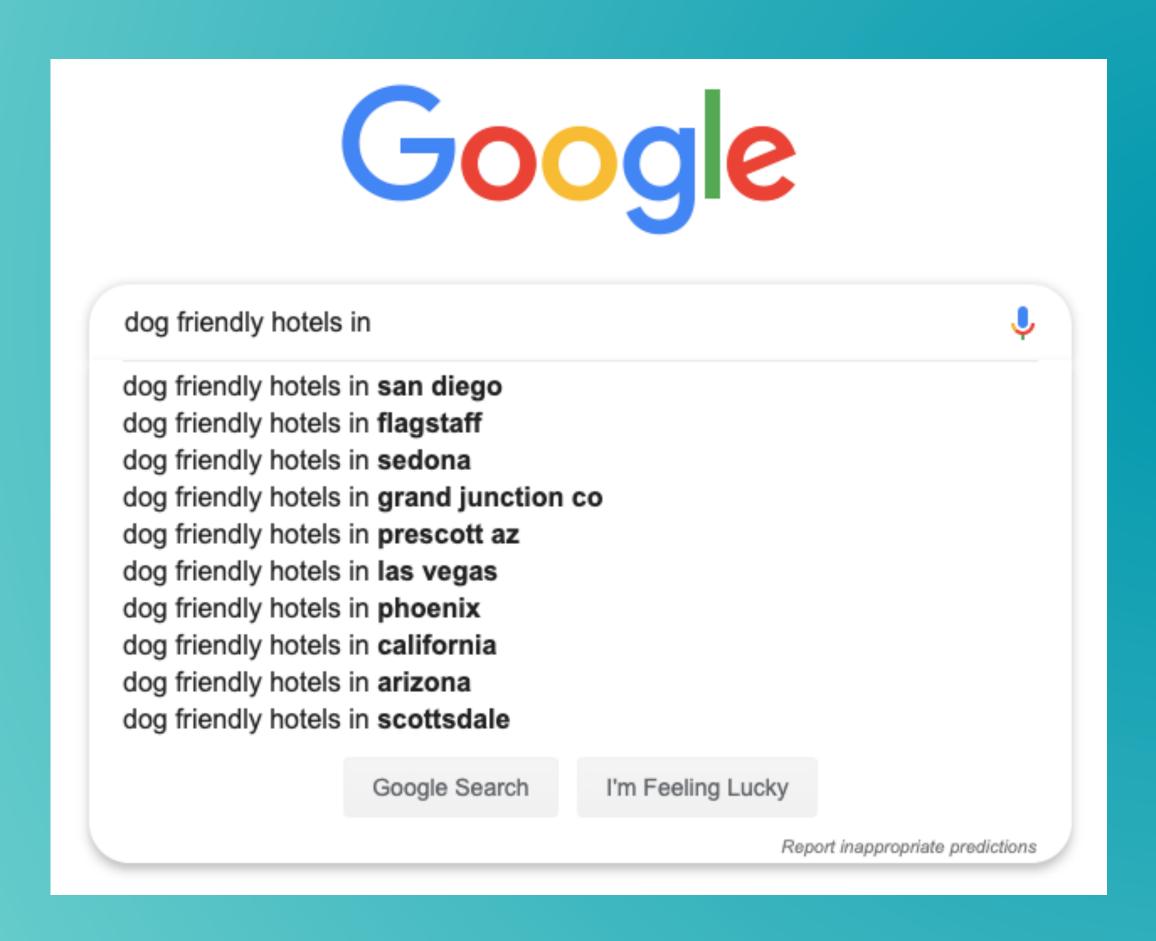

### SUGGESTED SEARCH & PAA BOXES

People also ask

Can I bring my dog to Sedona?

Is Junipine Resort pet friendly?

Is Slide Rock dog friendly?

Is Sedona Summit pet friendly?

Language

EN