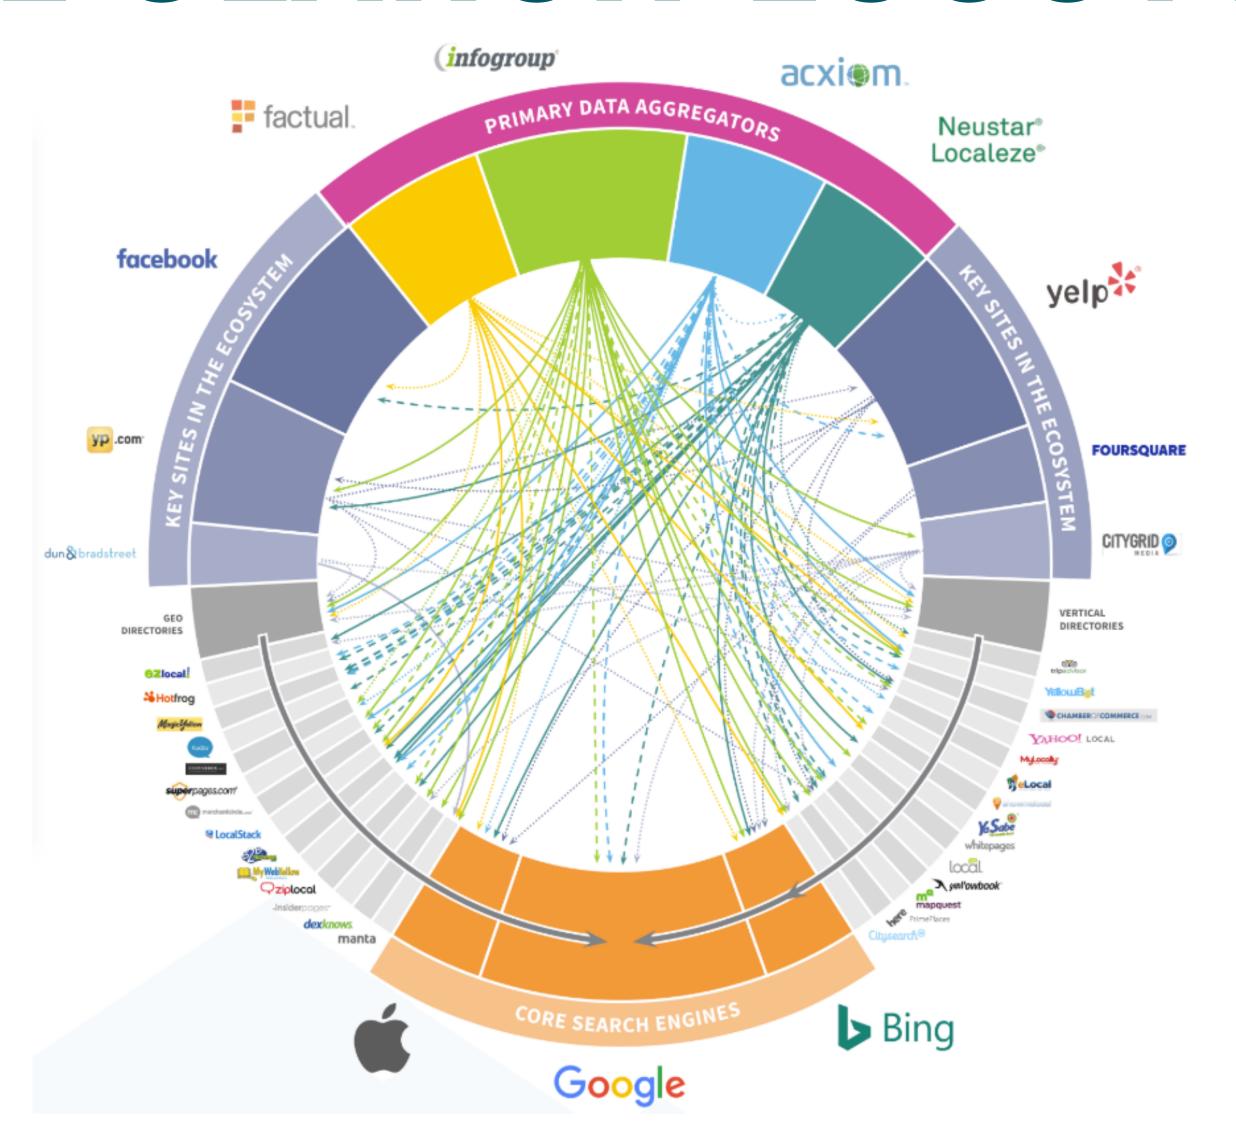

# LOCAL SEARCH ECOSYSTEM

# LOCAL CITATIONS MANAGEMENT

MOZ LOCAL

BRIGHT LOCAL

CLAIM AND MANAGE ALL LISTINGS WITHIN THE ECOSYSTEM FROM A SINGLE PLATFORM