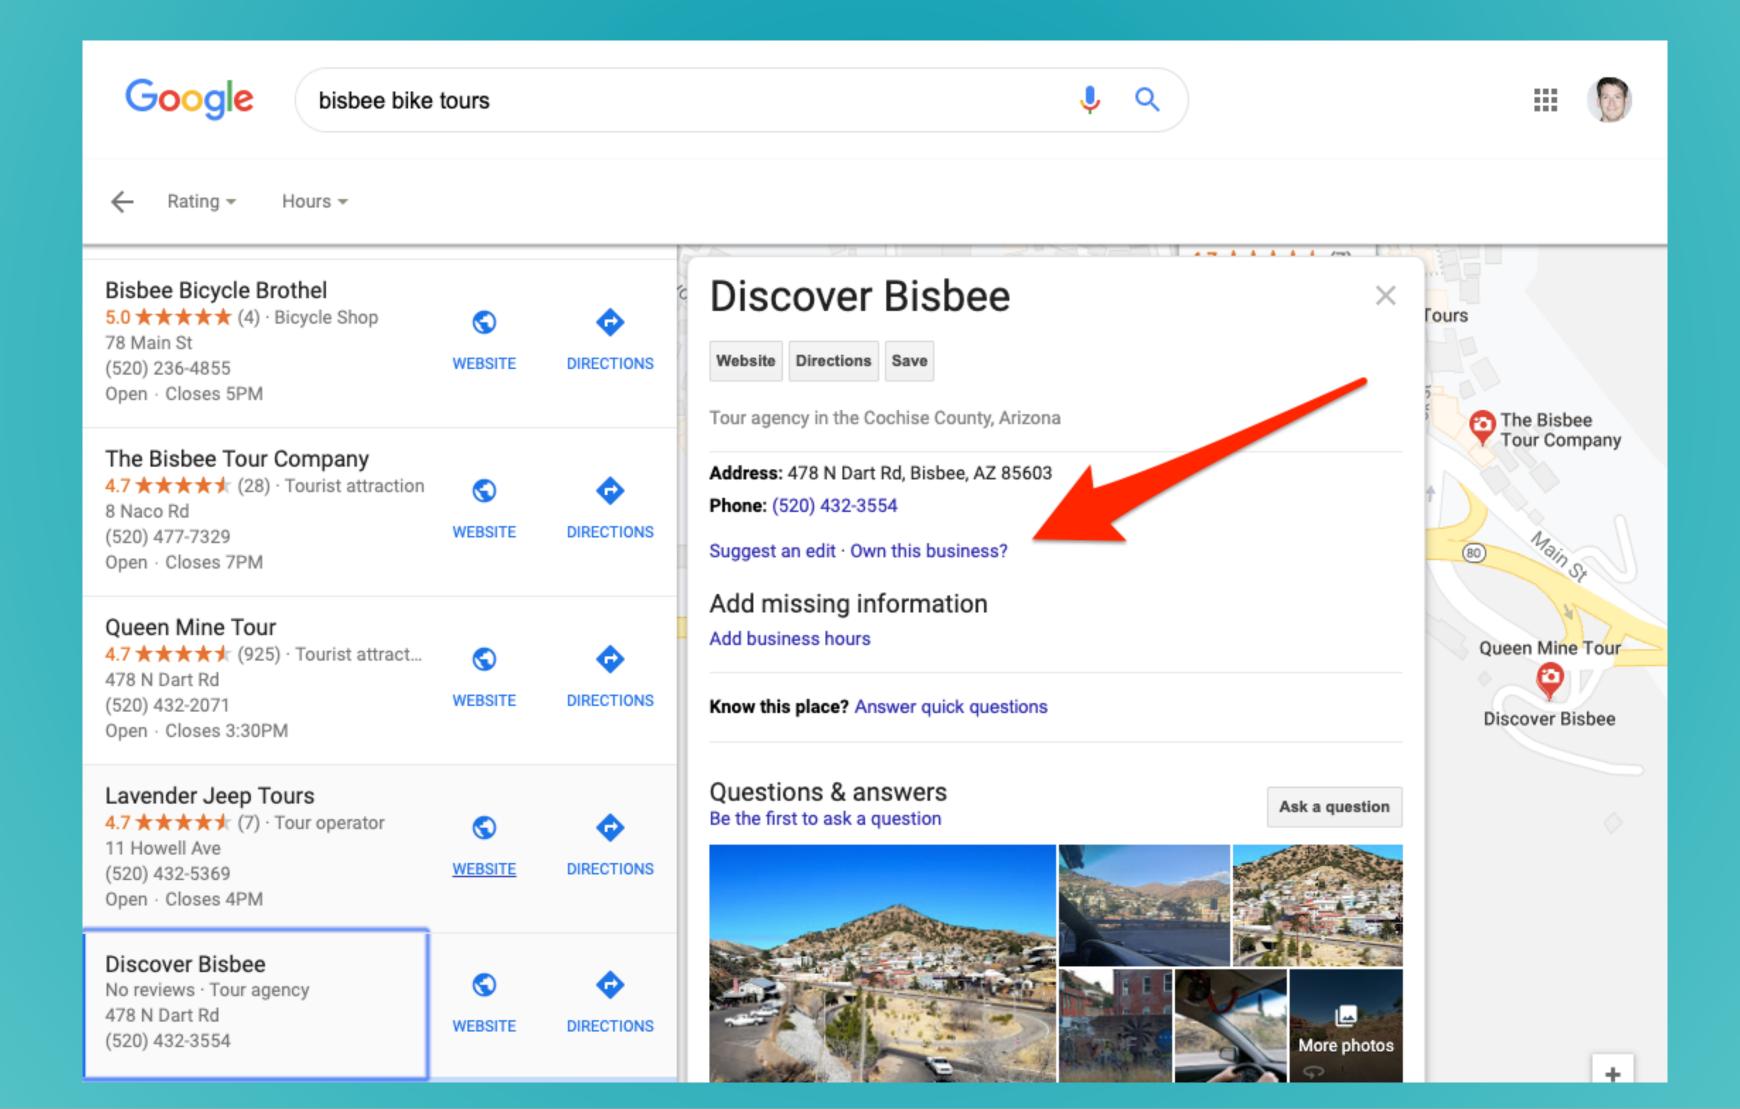

# THE LOCAL PACK



About 1,060,000 results (0.48 seconds)























: More

Settings

Tools

About 1,060,000 results (0.48 seconds)





# NO-CLICK SEARCHES



40% Q1 2016 Q2 2016 Q3 2016 Q4 2016 Q1 2017 Q2 2017 Q3 2017 Q4 2017 Q1 2018 Q2 2018 Q3 2018 Q4 2018 Q1 2019





### jerome ghost tours





Tools









: More

Settings

About 1,060,000 results (0.48 seconds)



Rating ▼ Hours ▼

#### **Ghost Town Tours**

4.7 ★★★★★ (114) · Tour operator

45.1 mi · 403 Clark St A-2



#### Tours of Jerome

4.9 ★★★★ (13) · Tour agency

45.2 mi · 110 Main St #1

"We did the night ghost tour so we got to play with some neat ..."



### Jerome Historical Society Inc

4.4 ★★★★★ (19) · Non-profit organization

45.1 mi · 407 Clark St







# NO-CLICK SEARCHES



# CLAIMING A BUSINESS





# INSTRUCTIONS

| STEP   | DETAIL                                                                                          |  |
|--------|-------------------------------------------------------------------------------------------------|--|
| STEP 1 | Login and claim the business -OR -<br>Create an account at https://www.google.com/business/     |  |
| STEP 2 | Add a location name, address, business category, phone and website address                      |  |
| STEP 3 | Begin the verification process by requesting a postcard (5-business day wait time)              |  |
| STEP 4 | Complete the profile with logo, service areas, hours, description, photos, videos<br>EVERYTHING |  |
| STEP 5 | Verify business with the code provided on your postcard                                         |