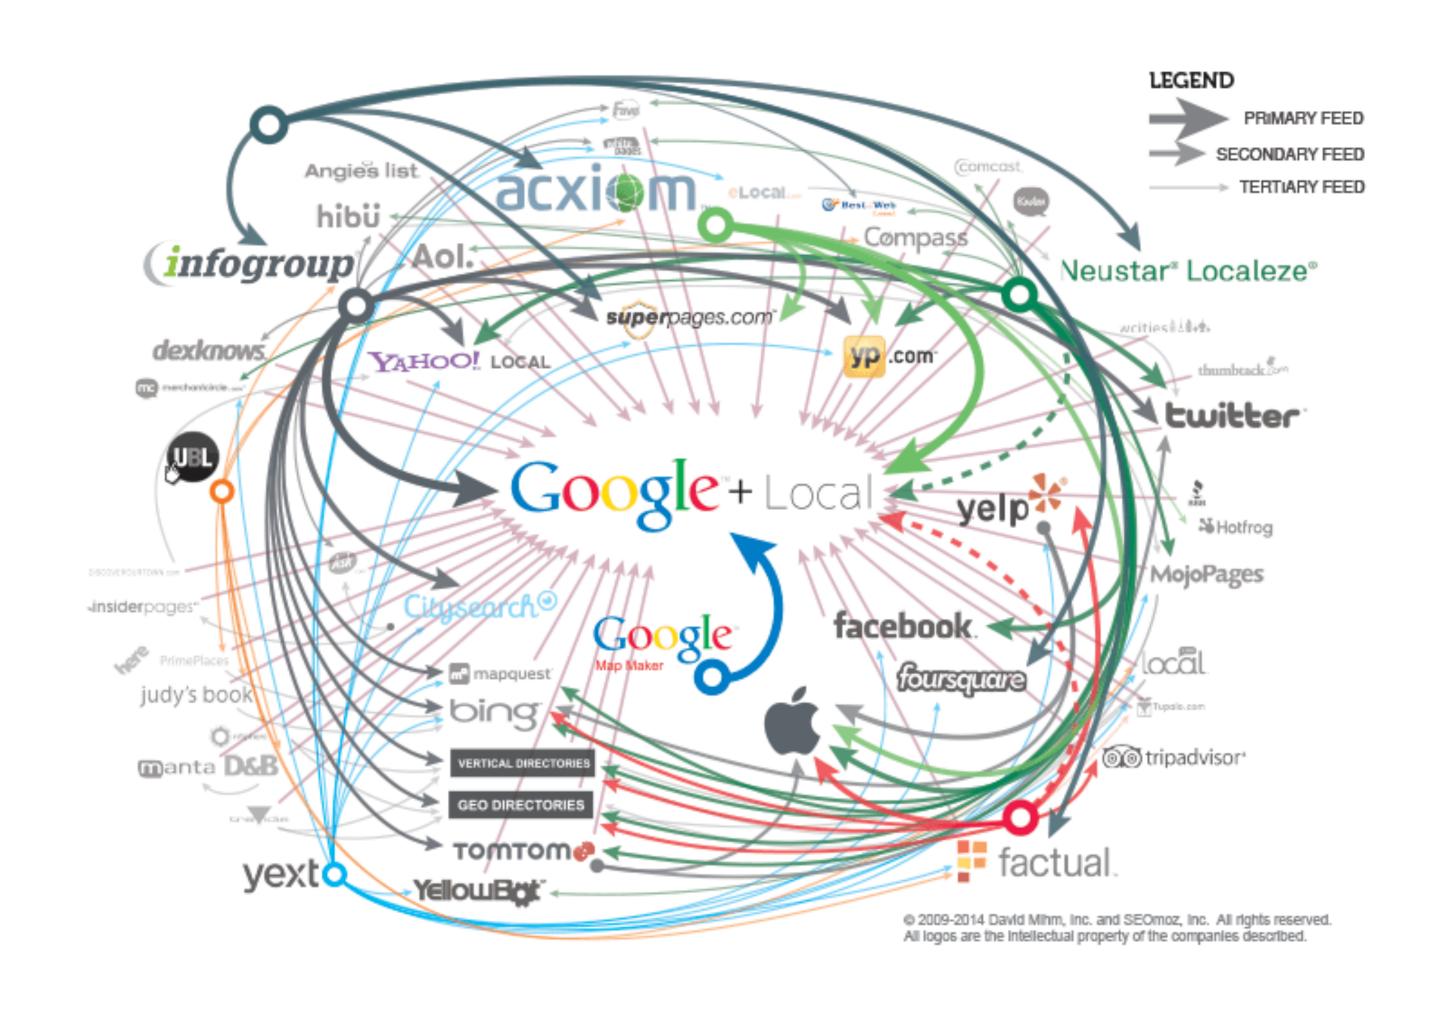

tegory, phone and website address                      |  |
| STEP 3 | Begin the verification process by requesting a postcard (5-business day wait time)              |  |
| STEP 4 | Complete the profile with logo, service areas, hours, description, photos, videos<br>EVERYTHING |  |
| STEP 5 | Verify business with the code provided on your postcard                                         |  |

# VERIFICATION POSTCARD

Google My Business







### A postcard is coming!

You'll get a postcard with your verification code and next steps in about 5 days.



Attn: Chris Sietsema Teach to Fish Digital 546 N Miller Street, Mesa, AZ 85203

Continue



# CHECK YOUR STATUS

### MOZ.COM/CHECKOUT/LOCAL/CHECK



### Results

CORRECT

Your online business listing visibility



# LOCAL SEARCH ECOSYSTEM





# LOCAL SEARCH ECOSYSTEM





# LOCAL CITATIONS MANAGEMENT

MOZ LOCAL

BRIGHT LOCAL





CLAIM AND MANAGE ALL LISTINGS WITHIN THE ECOSYSTEM FROM A SINGLE PLATFORM



# CITATION CONSISTENCY

| Store code | Name ↑                                        | Status    |
|------------|-----------------------------------------------|-----------|
| 1          | 15816 N Pima Rd, Scottsdale, AZ 85260         | Published |
| 10         | 7700 South Autoplex Loop, Tempe, AZ 85284     | Published |
| 11         | 616 West Baseline Road, Tempe, AZ 85283       | Published |
| 12         | 1536 North Val Vista Drive, Gilbert, AZ 85234 | Published |
| 14         | 29650 N Tatum Blvd, Cave Creek, AZ 85331      | Published |
| 15         | 5050 W Bell Rd, Glendale, AZ 85308            | Published |
| 16