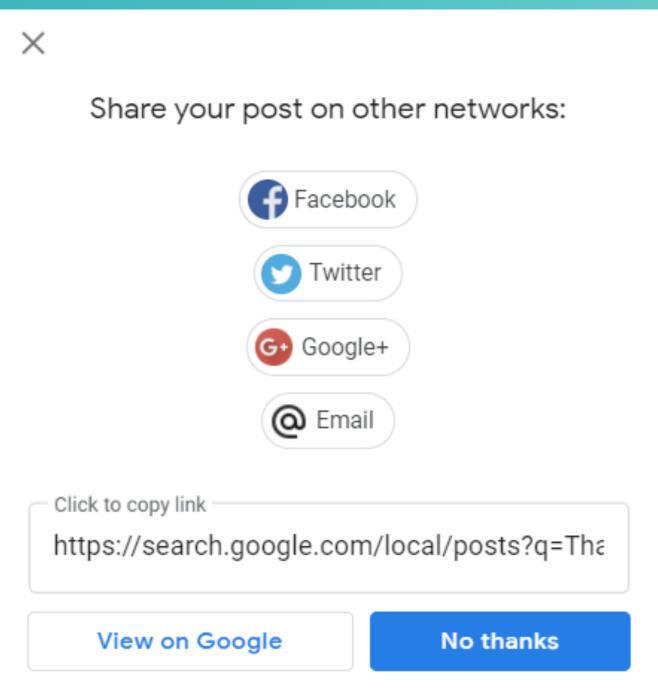

# GWB POSTS

- IMAGES, TEXT, CALL TO ACTION BUTTON
- APPEAR WITH LISTING IN SEARCH RESULTS
- POSTS "GO DARK" AFTER SEVEN BUSINESS DAYS